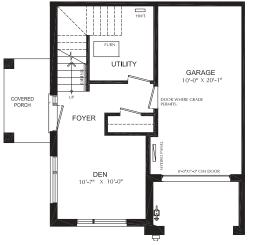

## **BRECKENRIDGE**

Enhanced End 3-Storey Town

PRICE \$814,999

1640 SQ.FT.

- 3 bed
- 2 Full bath
- 2 Half bath

## THIS HOME ALSO INCLUDES OVER \$80,000 IN ADDITIONAL LUXURY FEATURES:

- Garage door opener
- Exterior door from house to garage
- Open railing
- Additional powder room on ground floor level
- Convenient laundry on bedroom level
- High efficiency 3 zoned HRV, air conditioner, tankless water heater and nest thermostat – rental and maintenance program with Reliance Home Comfort, water softener