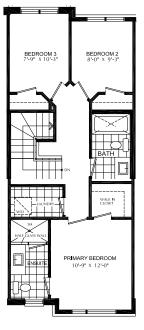

## **BRECKENRIDGE**

Enhanced End 3-Storey Town

PRICE \$814,999

1640 SQ.FT.

- 3 bed
- 2 Full bath
- 2 Half bath

## THIS HOME ALSO INCLUDES OVER \$80,000 IN ADDITIONAL LUXURY FEATURES:

- Garage door opener
- Exterior door from house to garage
- Open railing
- Additional powder room on ground floor level
- Convenient laundry on bedroom level
- High efficiency 3 zoned HRV, air conditioner, tankless water heater and nest thermostat – rental and maintenance program with Reliance Home Comfort, water softener

#### **Bathrooms**

- Ensuite: glass shower, tiled walls, undermount sink in designer vanity cabinet
- Main: tub/shower with tiled walls, undermount sink in designer vanity cabinet