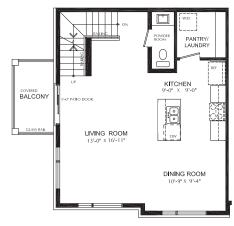

## **BRECKENRIDGE**

Enhanced End 3-Storey Town

PRICE \$814,999

1640 SQ.FT.

- 3 bed
- 2 Full bath
- 2 Half bath

#### STARWARD LUXURY STANDARDS:

- 9' ceilings on main and 2nd floors
- · Luxury vinyl plank flooring
- Contemporary colours, cabinetry and hardware
- · Quartz countertops in all bathrooms and kitchens
- Oversized windows for abundant natural lighting
- Centrally located media panel for maximum wifi coverage

## THIS HOME ALSO INCLUDES OVER \$80,000 IN ADDITIONAL LUXURY FEATURES:

- Garage door opener
- Exterior door from house to garage
- Open railing
- Additional powder room on ground floor level
- Convenient laundry on bedroom level
- High efficiency 3 zoned HRV, air conditioner, tankless water heater and nest thermostat – rental and maintenance program with Reliance Home Comfort, water softener

#### **Bathrooms**

- Ensuite: glass shower, tiled walls, undermount sink in designer vanity cabinet
- Main: tub/shower with tiled walls, undermount sink in designer vanity cabinet

#### **Open Concept Kitchen**

- Two-toned designer kitchen complete with waterfall island, extended height uppers, deep fridge & pantry cabinetry,
- Potlights throughout
- Full suite of stainless-steel appliances