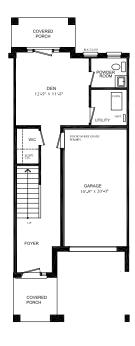

## **BRECKENRIDGE**

Enhanced End 3-Storey Town

PRICE \$814,999

1640 SQ.FT.

- 3 bed
- 2 Full bath
- 2 Half bath

## THIS HOME ALSO INCLUDES OVER \$80,000 IN ADDITIONAL LUXURY FEATURES:

- Garage door opener
- Exterior door from house to garage
- Open railing
- Additional powder room on ground floor level
- Convenient laundry on bedroom level
- High efficiency 3 zoned HRV, air conditioner, tankless water heater and nest thermostat – rental and maintenance program with Reliance Home Comfort, water softener

## LUXURY DESIGNER FEATURES

- Exterior door from house to garage
- Additional powder room on ground entry level
- · Convenient laundry on bedroom level
- Luxury vinyl plank flooring on ground & living level
- Modern trim, door and hardware packages
- High efficiency 3 zoned HRV, air conditioner, tankless water heater and nest thermostat