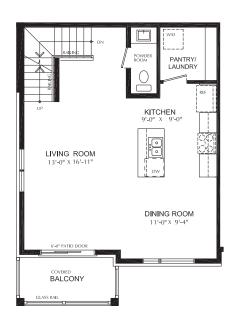

## **BRECKENRIDGE**

Enhanced End 3-Storey Town

PRICE \$814,999

1640 SQ.FT.

- 3 bed
- 2 Full bath
- 2 Half bath

#### STARWARD LUXURY STANDARDS:

- 9' ceilings on main and 2nd floors
- · Luxury vinyl plank flooring
- Contemporary colours, cabinetry and hardware
- · Quartz countertops in all bathrooms and kitchens
- Oversized windows for abundant natural lighting
- Centrally located media panel for maximum wifi coverage

## THIS HOME ALSO INCLUDES OVER \$80,000 IN ADDITIONAL LUXURY FEATURES:

- Garage door opener
- Exterior door from house to garage
- Open railing
- Additional powder room on ground floor level
- Convenient laundry on bedroom level
- High efficiency 3 zoned HRV, air conditioner, tankless water heater and nest thermostat – rental and maintenance program with Reliance Home Comfort, water softener

#### **Bathrooms**

- Ensuite: glass shower, tiled walls, undermount sink in designer vanity cabinet
- Main: tub/shower with tiled walls, undermount sink in designer vanity cabinet

#### **Open Concept Kitchen**

- Two-toned designer kitchen complete with waterfall island, extended height uppers, deep fridge & pantry cabinetry,
- Potlights throughout
- Full suite of stainless-steel appliances