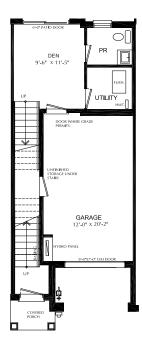

## **BRECKENRIDGE**

Enhanced End 3-Storey Town

PRICE \$814,999

1640 SQ.FT.

- 3 bed
- 2 Full bath
- 2 Half bath

#### STARWARD LUXURY STANDARDS:

- 9' ceilings on main and 2nd floors
- · Luxury vinyl plank flooring
- Contemporary colours, cabinetry and hardware
- · Quartz countertops in all bathrooms and kitchens
- Oversized windows for abundant natural lighting
- Centrally located media panel for maximum wifi coverage

## THIS HOME ALSO INCLUDES OVER \$80,000 IN ADDITIONAL LUXURY FEATURES:

- Garage door opener
- Exterior door from house to garage
- Open railing
- Additional powder room on ground floor level
- Convenient laundry on bedroom level
- High efficiency 3 zoned HRV, air conditioner, tankless water heater and nest thermostat – rental and maintenance program with Reliance Home Comfort, water softener