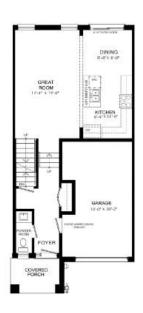

## **BRECKENRIDGE**

Enhanced End 3-Storey Town

PRICE \$814,999

1640 SQ.FT.

- 3 bed
- 2 Full bath
- 2 Half bath

#### STARWARD LUXURY STANDARDS:

- 9' ceilings on main and 2nd floors
- · Luxury vinyl plank flooring
- Contemporary colours, cabinetry and hardware
- · Quartz countertops in all bathrooms and kitchens
- Oversized windows for abundant natural lighting
- Centrally located media panel for maximum wifi coverage

## THIS HOME ALSO INCLUDES OVER \$80,000 IN ADDITIONAL LUXURY FEATURES:

- Garage door opener
- Exterior door from house to garage
- Open railing
- Additional powder room on ground floor level
- Convenient laundry on bedroom level
- High efficiency 3 zoned HRV, air conditioner, tankless water heater and nest thermostat – rental and maintenance program with Reliance Home Comfort, water softener

#### **Open Concept Kitchen**

- Two-toned designer kitchen complete with waterfall island, extended height uppers, deep fridge & pantry cabinetry,
- Potlights throughout
- Full suite of stainless-steel appliances