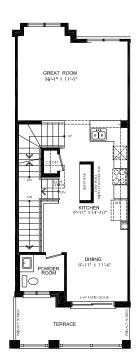

## **BRECKENRIDGE**

Enhanced End 3-Storey Town

PRICE \$814,999

1640 SQ.FT.

- 3 bed
- 2 Full bath
- 2 Half bath

#### STARWARD LUXURY STANDARDS:

- 9' ceilings on main and 2nd floors
- · Luxury vinyl plank flooring
- Contemporary colours, cabinetry and hardware
- · Quartz countertops in all bathrooms and kitchens
- Oversized windows for abundant natural lighting
- Centrally located media panel for maximum wifi coverage

## THIS HOME ALSO INCLUDES OVER \$80,000 IN ADDITIONAL LUXURY FEATURES:

- Garage door opener
- Exterior door from house to garage
- Open railing
- Additional powder room on ground floor level
- Convenient laundry on bedroom level
- High efficiency 3 zoned HRV, air conditioner, tankless water heater and nest thermostat – rental and maintenance program with Reliance Home Comfort, water softener

#### **Bathrooms**

- Ensuite: glass shower, tiled walls, undermount sink in designer vanity cabinet
- Main: tub/shower with tiled walls, undermount sink in designer vanity cabinet

#### **Open Concept Kitchen**

- Two-toned designer kitchen complete with waterfall island, extended height uppers, deep fridge & pantry cabinetry,
- Potlights throughout
- Full suite of stainless-steel appliances