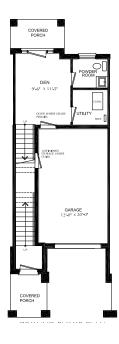

## **BRECKENRIDGE**

Enhanced End 3-Storey Town

PRICE \$814,999

1640 SQ.FT.

- 3 bed
- 2 Full bath
- 2 Half bath

#### STARWARD LUXURY STANDARDS:

- 9' ceilings on main and 2nd floors
- · Luxury vinyl plank flooring
- Contemporary colours, cabinetry and hardware
- · Quartz countertops in all bathrooms and kitchens
- Oversized windows for abundant natural lighting
- Centrally located media panel for maximum wifi coverage

## THIS HOME ALSO INCLUDES OVER \$80,000 IN ADDITIONAL LUXURY FEATURES:

- Garage door opener
- Exterior door from house to garage
- Open railing
- Additional powder room on ground floor level
- Convenient laundry on bedroom level
- High efficiency 3 zoned HRV, air conditioner, tankless water heater and nest thermostat – rental and maintenance program with Reliance Home Comfort, water softener

#### **Bathrooms**

- Ensuite: glass shower, tiled walls, undermount sink in designer vanity cabinet
- Main: tub/shower with tiled walls, undermount sink in designer vanity cabinet