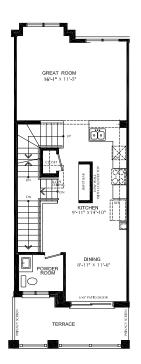

## BRECKENRIDGE Interior 3-Storey Town

PRICE \$789,999

1640 SQ.FT.

- 3 bed
- 2 Full bath
- 2 Half bath

#### STARWARD LUXURY STANDARDS:

- 9' ceilings on main and 2nd floors
- · Luxury vinyl plank flooring
- Contemporary colours, cabinetry and hardware
- · Quartz countertops in all bathrooms and kitchens
- Oversized windows for abundant natural lighting
- Centrally located media panel for maximum wifi coverage

## THIS HOME ALSO INCLUDES OVER \$75,000 IN ADDITIONAL LUXURY FEATURES:

- Garage door opener
- Exterior door from house to garage
- Open railing
- Additional powder room on ground floor level
- Convenient laundry on bedroom level
- High efficiency 3 zoned HRV, air conditioner, tankless water heater and nest thermostat – rental and maintenance program with Reliance Home Comfort, water softener

#### **Bathrooms**

- Ensuite: glass shower, tiled walls, undermount sink in designer vanity cabinet
- Main: tub/shower with tiled walls, undermount sink in designer vanity cabinet

#### **Open Concept Kitchen**

- Two-toned designer kitchen complete with waterfall island, extended height uppers, deep fridge & pantry cabinetry,
- · Potlights throughout
- Full suite of stainless-steel appliances