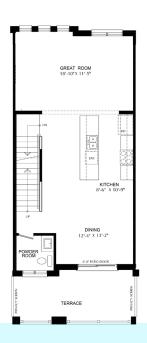

#### **Open Concept Kitchen**

- Designer kitchen complete with gorgeous breakfast bar, extended height cabinetry, quartz counters and 9' ceilings.
- \*Applianced Included

## Second Floor 9' Ceiling

RIDGE river mill