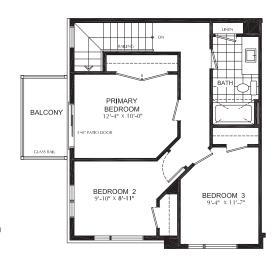

## **BRECKENRIDGE**

Enhanced End 3-Storey Town

PRICE \$814,999

1640 SQ.FT.

- 3 bed
- 2 Full bath
- 2 Half bath

## THIS HOME ALSO INCLUDES OVER \$80,000 IN ADDITIONAL LUXURY FEATURES:

- Garage door opener
- Exterior door from house to garage
- Open railing
- Additional powder room on ground floor level
- Convenient laundry on bedroom level
- High efficiency 3 zoned HRV, air conditioner, tankless water heater and nest thermostat – rental and maintenance program with Reliance Home Comfort, water softener

#### **Bathrooms**

- Ensuite: glass shower, tiled walls, undermount sink in designer vanity cabinet
- Main: tub/shower with tiled walls, undermount sink in designer vanity cabinet