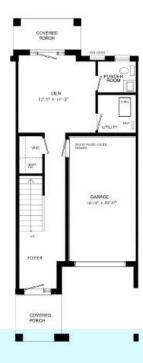

## **BRECKENRIDGE**

Enhanced End 3-Storey Town

PRICE \$814,999

1640 SQ.FT.

- 3 bed
- 2 Full bath
- 2 Half bath

#### STARWARD LUXURY STANDARDS:

- 9' ceilings on main and 2nd floors
- · Luxury vinyl plank flooring
- Contemporary colours, cabinetry and hardware
- · Quartz countertops in all bathrooms and kitchens
- Oversized windows for abundant natural lighting
- Centrally located media panel for maximum wifi coverage

## THIS HOME ALSO INCLUDES OVER \$80,000 IN ADDITIONAL LUXURY FEATURES:

- Garage door opener
- Exterior door from house to garage
- Open railing
- Additional powder room on ground floor level
- Convenient laundry on bedroom level
- High efficiency 3 zoned HRV, air conditioner, tankless water heater and nest thermostat – rental and maintenance program with Reliance Home Comfort, water softener