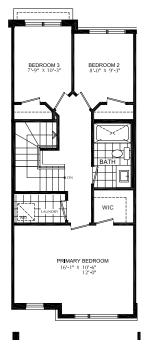

## **BRECKENRIDGE**

Enhanced End 3-Storey Town

PRICE \$814,999

1640 SQ.FT.

- 3 bed
- 2 Full bath
- 2 Half bath

#### STARWARD LUXURY STANDARDS:

- 9' ceilings on main and 2nd floors
- · Luxury vinyl plank flooring
- Contemporary colours, cabinetry and hardware
- · Quartz countertops in all bathrooms and kitchens
- Oversized windows for abundant natural lighting
- Centrally located media panel for maximum wifi coverage

## THIS HOME ALSO INCLUDES OVER \$80,000 IN ADDITIONAL LUXURY FEATURES:

- Garage door opener
- Exterior door from house to garage
- Open railing
- Additional powder room on ground floor level
- Convenient laundry on bedroom level
- High efficiency 3 zoned HRV, air conditioner, tankless water heater and nest thermostat – rental and maintenance program with Reliance Home Comfort, water softener

#### **Bathrooms**

- Ensuite: glass shower, tiled walls, undermount sink in designer vanity cabinet
- Main: tub/shower with tiled walls, undermount sink in designer vanity cabinet