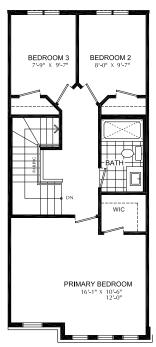

## **BRECKENRIDGE**

Enhanced End 3-Storey Town

PRICE \$814,999

1640 SQ.FT.

- 3 bed
- 2 Full bath
- 2 Half bath

#### **Bathrooms**

- Ensuite: glass shower, tiled walls, undermount sink in designer vanity cabinet
- Main: tub/shower with tiled walls, undermount sink in designer vanity cabinet