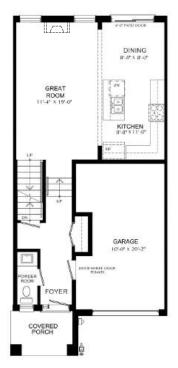

## **BRECKENRIDGE**

Enhanced End 3-Storey Town

PRICE \$814,999

1640 SQ.FT.

- 3 bed
- 2 Full bath
- 2 Half bath

#### STARWARD LUXURY STANDARDS:

- 9' ceilings on main and 2nd floors
- · Luxury vinyl plank flooring
- Contemporary colours, cabinetry and hardware
- · Quartz countertops in all bathrooms and kitchens
- Oversized windows for abundant natural lighting
- Centrally located media panel for maximum wifi coverage

## THIS HOME ALSO INCLUDES OVER \$80,000 IN ADDITIONAL LUXURY FEATURES:

- Garage door opener
- Exterior door from house to garage
- Open railing
- Additional powder room on ground floor level
- Convenient laundry on bedroom level
- High efficiency 3 zoned HRV, air conditioner, tankless water heater and nest thermostat – rental and maintenance program with Reliance Home Comfort, water softener

#### **Bathrooms**

- Ensuite: glass shower, tiled walls, undermount sink in designer vanity cabinet
- Main: tub/shower with tiled walls, undermount sink in designer vanity cabinet

#### **Open Concept Kitchen**

- Two-toned designer kitchen complete with waterfall island, extended height uppers, deep fridge & pantry cabinetry,
- Potlights throughout
- Full suite of stainless-steel appliances

### Main Floor 9' Ceiling

Second Floor
9' Ceiling

RIDGE river mill

KEYSTONE 3-Storey Town

PRICE \$949,999

1915 SQ.FT.

- 3 Bed
- 2 Full Bath
- 2 Half Bath