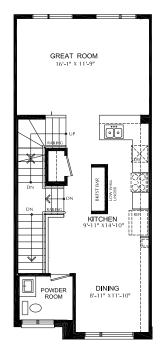

## **BRECKENRIDGE**

Enhanced End 3-Storey Town

PRICE \$814,999

1640 SQ.FT.

- 3 bed
- 2 Full bath
- 2 Half bath

#### **Bathrooms**

- Ensuite: glass shower, tiled walls, undermount sink in designer vanity cabinet
- Main: tub/shower with tiled walls, undermount sink in designer vanity cabinet

#### **Open Concept Kitchen**

- Two-toned designer kitchen complete with waterfall island, extended height uppers, deep fridge & pantry cabinetry,
- Potlights throughout
- Full suite of stainless-steel appliances