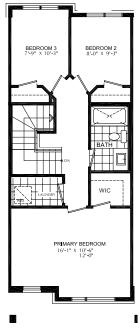

## **BRECKENRIDGE**

Enhanced End 3-Storey Town

PRICE \$814,999

1640 SQ.FT.

- 3 bed
- 2 Full bath
- 2 Half bath

#### STARWARD LUXURY STANDARDS:

- 9' ceilings on main and 2nd floors
- · Luxury vinyl plank flooring
- Contemporary colours, cabinetry and hardware
- · Quartz countertops in all bathrooms and kitchens
- Oversized windows for abundant natural lighting
- Centrally located media panel for maximum wifi coverage

## THIS HOME ALSO INCLUDES OVER \$80,000 IN ADDITIONAL LUXURY FEATURES:

- Garage door opener
- Exterior door from house to garage
- Open railing
- Additional powder room on ground floor level
- Convenient laundry on bedroom level
- High efficiency 3 zoned HRV, air conditioner, tankless water heater and nest thermostat – rental and maintenance program with Reliance Home Comfort, water softener

#### **Bathrooms**

- Ensuite: glass shower, tiled walls, undermount sink in designer vanity cabinet
- Main: tub/shower with tiled walls, undermount sink in designer vanity cabinet