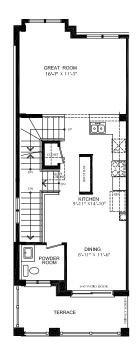

## **BRECKENRIDGE**

Enhanced End 3-Storey Town

PRICE \$814,999

1640 SQ.FT.

- 3 bed
- 2 Full bath
- 2 Half bath

#### STARWARD LUXURY STANDARDS:

- 9' ceilings on main and 2nd floors
- · Luxury vinyl plank flooring
- Contemporary colours, cabinetry and hardware
- · Quartz countertops in all bathrooms and kitchens
- Oversized windows for abundant natural lighting
- Centrally located media panel for maximum wifi coverage

## THIS HOME ALSO INCLUDES OVER \$80,000 IN ADDITIONAL LUXURY FEATURES:

- Garage door opener
- Exterior door from house to garage
- Open railing
- Additional powder room on ground floor level
- Convenient laundry on bedroom level
- High efficiency 3 zoned HRV, air conditioner, tankless water heater and nest thermostat – rental and maintenance program with Reliance Home Comfort, water softener

#### **Bathrooms**

- Ensuite: glass shower, tiled walls, undermount sink in designer vanity cabinet
- Main: tub/shower with tiled walls, undermount sink in designer vanity cabinet

#### **Open Concept Kitchen**

- Two-toned designer kitchen complete with waterfall island, extended height uppers, deep fridge & pantry cabinetry,
- Potlights throughout
- Full suite of stainless-steel appliances