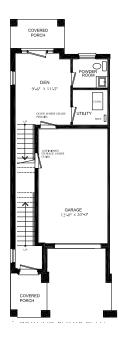

## **BRECKENRIDGE**

Enhanced End 3-Storey Town

PRICE \$814,999

1640 SQ.FT.

- 3 bed
- 2 Full bath
- 2 Half bath

## THIS HOME ALSO INCLUDES OVER \$80,000 IN ADDITIONAL LUXURY FEATURES:

- Garage door opener
- Exterior door from house to garage
- Open railing
- Additional powder room on ground floor level
- Convenient laundry on bedroom level
- High efficiency 3 zoned HRV, air conditioner, tankless water heater and nest thermostat – rental and maintenance program with Reliance Home Comfort, water softener