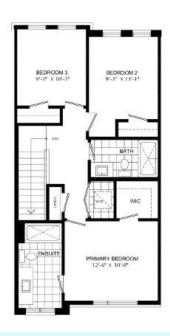

#### **Bathrooms**

- Ensuite: glass shower, tiled walls, undermount sink in designer vanity cabinet
- Main: tub/shower with tiled walls, undermount sink in designer vanity cabinet