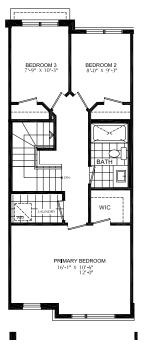

## **BRECKENRIDGE**

Enhanced End 3-Storey Town

PRICE \$814,999

1640 SQ.FT.

- 3 bed
- 2 Full bath
- 2 Half bath

#### STARWARD LUXURY STANDARDS:

- 9' ceilings on main and 2nd floors
- · Luxury vinyl plank flooring
- Contemporary colours, cabinetry and hardware
- · Quartz countertops in all bathrooms and kitchens
- Oversized windows for abundant natural lighting
- Centrally located media panel for maximum wifi coverage

## THIS HOME ALSO INCLUDES OVER \$80,000 IN ADDITIONAL LUXURY FEATURES:

- Garage door opener
- Exterior door from house to garage
- Open railing
- Additional powder room on ground floor level
- Convenient laundry on bedroom level
- High efficiency 3 zoned HRV, air conditioner, tankless water heater and nest thermostat – rental and maintenance program with Reliance Home Comfort, water softener

#### **Bathrooms**

- Ensuite: glass shower, tiled walls, undermount sink in designer vanity cabinet
- Main: tub/shower with tiled walls, undermount sink in designer vanity cabinet

#### **Open Concept Kitchen**

- Two-toned designer kitchen complete with waterfall island, extended height uppers, deep fridge & pantry cabinetry,
- Potlights throughout
- Full suite of stainless-steel appliances