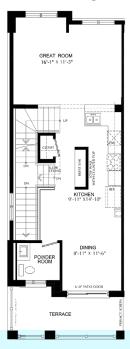

## **BRECKENRIDGE**

Enhanced End 3-Storey Town

PRICE \$814,999

1640 SQ.FT.

- 3 bed
- 2 Full bath
- 2 Half bath

#### STARWARD LUXURY STANDARDS:

- 9' ceilings on main and 2nd floors
- · Luxury vinyl plank flooring
- Contemporary colours, cabinetry and hardware
- · Quartz countertops in all bathrooms and kitchens
- Oversized windows for abundant natural lighting
- Centrally located media panel for maximum wifi coverage

## THIS HOME ALSO INCLUDES OVER \$80,000 IN ADDITIONAL LUXURY FEATURES:

- Garage door opener
- Exterior door from house to garage
- Open railing
- Additional powder room on ground floor level
- Convenient laundry on bedroom level
- High efficiency 3 zoned HRV, air conditioner, tankless water heater and nest thermostat – rental and maintenance program with Reliance Home Comfort, water softener

#### **Open Concept Kitchen**

- Two-toned designer kitchen complete with waterfall island, extended height uppers, deep fridge & pantry cabinetry,
- Potlights throughout
- Full suite of stainless-steel appliances