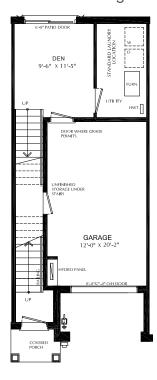

## **BRECKENRIDGE**

Enhanced End 3-Storey Town

PRICE \$814,999

1640 SQ.FT.

- 3 bed
- 2 Full bath
- 2 Half bath

#### STARWARD LUXURY STANDARDS:

- 9' ceilings on main and 2nd floors
- · Luxury vinyl plank flooring
- Contemporary colours, cabinetry and hardware
- · Quartz countertops in all bathrooms and kitchens
- Oversized windows for abundant natural lighting
- Centrally located media panel for maximum wifi coverage

## THIS HOME ALSO INCLUDES OVER \$80,000 IN ADDITIONAL LUXURY FEATURES:

- Garage door opener
- Exterior door from house to garage
- Open railing
- Additional powder room on ground floor level
- Convenient laundry on bedroom level
- High efficiency 3 zoned HRV, air conditioner, tankless water heater and nest thermostat – rental and maintenance program with Reliance Home Comfort, water softener

#### **Bathrooms**

- Ensuite: glass shower, tiled walls, undermount sink in designer vanity cabinet
- Main: tub/shower with tiled walls, undermount sink in designer vanity cabinet

#### **Open Concept Kitchen**

- Two-toned designer kitchen complete with waterfall island, extended height uppers, deep fridge & pantry cabinetry,
- Potlights throughout
- Full suite of stainless-steel appliances