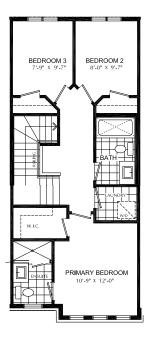

## BRECKENRIDGE Interior 3-Storey Town

PRICE \$789,999

1640 SQ.FT.

- 3 bed
- 2 Full bath
- 2 Half bath

#### STARWARD LUXURY STANDARDS:

- 9' ceilings on main and 2nd floors
- · Luxury vinyl plank flooring
- Contemporary colours, cabinetry and hardware
- · Quartz countertops in all bathrooms and kitchens
- Oversized windows for abundant natural lighting
- Centrally located media panel for maximum wifi coverage

## THIS HOME ALSO INCLUDES OVER \$75,000 IN ADDITIONAL LUXURY FEATURES:

- Garage door opener
- Exterior door from house to garage
- Open railing
- Additional powder room on ground floor level
- Convenient laundry on bedroom level
- High efficiency 3 zoned HRV, air conditioner, tankless water heater and nest thermostat – rental and maintenance program with Reliance Home Comfort, water softener

#### **Bathrooms**

- Ensuite: glass shower, tiled walls, undermount sink in designer vanity cabinet
- Main: tub/shower with tiled walls, undermount sink in designer vanity cabinet