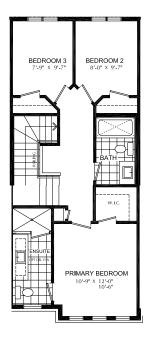

## **BRECKENRIDGE**

Enhanced End 3-Storey Town

PRICE \$814,999

1640 SQ.FT.

- 3 bed
- 2 Full bath
- 2 Half bath

#### STARWARD LUXURY STANDARDS:

- 9' ceilings on main and 2nd floors
- · Luxury vinyl plank flooring
- Contemporary colours, cabinetry and hardware
- · Quartz countertops in all bathrooms and kitchens
- Oversized windows for abundant natural lighting
- Centrally located media panel for maximum wifi coverage

## THIS HOME ALSO INCLUDES OVER \$80,000 IN ADDITIONAL LUXURY FEATURES:

- Garage door opener
- Exterior door from house to garage
- Open railing
- Additional powder room on ground floor level
- Convenient laundry on bedroom level
- High efficiency 3 zoned HRV, air conditioner, tankless water heater and nest thermostat – rental and maintenance program with Reliance Home Comfort, water softener

#### **Bathrooms**

- Ensuite: glass shower, tiled walls, undermount sink in designer vanity cabinet
- Main: tub/shower with tiled walls, undermount sink in designer vanity cabinet

#### **Open Concept Kitchen**

- Two-toned designer kitchen complete with waterfall island, extended height uppers, deep fridge & pantry cabinetry,
- Potlights throughout
- Full suite of stainless-steel appliances