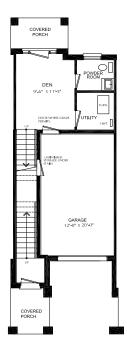

## **BRECKENRIDGE**

Enhanced End 3-Storey Town

PRICE \$814,999

1640 SQ.FT.

- 3 bed
- 2 Full bath
- 2 Half bath

#### STARWARD LUXURY STANDARDS:

- 9' ceilings on main and 2nd floors
- · Luxury vinyl plank flooring
- Contemporary colours, cabinetry and hardware
- · Quartz countertops in all bathrooms and kitchens
- Oversized windows for abundant natural lighting
- Centrally located media panel for maximum wifi coverage

## THIS HOME ALSO INCLUDES OVER \$80,000 IN ADDITIONAL LUXURY FEATURES:

- Garage door opener
- Exterior door from house to garage
- Open railing
- Additional powder room on ground floor level
- Convenient laundry on bedroom level
- High efficiency 3 zoned HRV, air conditioner, tankless water heater and nest thermostat – rental and maintenance program with Reliance Home Comfort, water softener

#### **Bathrooms**

- Ensuite: glass shower, tiled walls, undermount sink in designer vanity cabinet
- Main: tub/shower with tiled walls, undermount sink in designer vanity cabinet

#### **Open Concept Kitchen**

- Two-toned designer kitchen complete with waterfall island, extended height uppers, deep fridge & pantry cabinetry,
- Potlights throughout
- Full suite of stainless-steel appliances