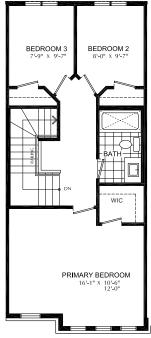

## **BRECKENRIDGE**

Enhanced End 3-Storey Town

PRICE \$814,999

1640 SQ.FT.

- 3 bed
- 2 Full bath
- 2 Half bath

#### **Bathrooms**

- Ensuite: glass shower, tiled walls, undermount sink in designer vanity cabinet
- Main: tub/shower with tiled walls, undermount sink in designer vanity cabinet

#### **Open Concept Kitchen**

- Two-toned designer kitchen complete with waterfall island, extended height uppers, deep fridge & pantry cabinetry,
- Potlights throughout
- Full suite of stainless-steel appliances