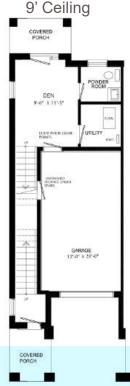

## **BRECKENRIDGE**

Enhanced End 3-Storey Town

PRICE \$814,999

1640 SQ.FT.

- 3 bed
- 2 Full bath
- 2 Half bath

#### STARWARD LUXURY STANDARDS:

- 9' ceilings on main and 2nd floors
- · Luxury vinyl plank flooring
- Contemporary colours, cabinetry and hardware
- · Quartz countertops in all bathrooms and kitchens
- Oversized windows for abundant natural lighting
- Centrally located media panel for maximum wifi coverage

## THIS HOME ALSO INCLUDES OVER \$80,000 IN ADDITIONAL LUXURY FEATURES:

- Garage door opener
- Exterior door from house to garage
- Open railing
- Additional powder room on ground floor level
- Convenient laundry on bedroom level
- High efficiency 3 zoned HRV, air conditioner, tankless water heater and nest thermostat – rental and maintenance program with Reliance Home Comfort, water softener

#### **Open Concept Kitchen**

- Two-toned designer kitchen complete with waterfall island, extended height uppers, deep fridge & pantry cabinetry,
- Potlights throughout
- Full suite of stainless-steel appliances