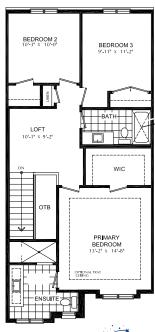

## **BRECKENRIDGE**

Enhanced End 3-Storey Town

PRICE \$814,999

1640 SQ.FT.

- 3 bed
- 2 Full bath
- 2 Half bath

#### STARWARD LUXURY STANDARDS:

- 9' ceilings on main and 2nd floors
- · Luxury vinyl plank flooring
- Contemporary colours, cabinetry and hardware
- · Quartz countertops in all bathrooms and kitchens
- Oversized windows for abundant natural lighting
- Centrally located media panel for maximum wifi coverage

## THIS HOME ALSO INCLUDES OVER \$80,000 IN ADDITIONAL LUXURY FEATURES:

- Garage door opener
- Exterior door from house to garage
- Open railing
- Additional powder room on ground floor level
- Convenient laundry on bedroom level
- High efficiency 3 zoned HRV, air conditioner, tankless water heater and nest thermostat – rental and maintenance program with Reliance Home Comfort, water softener

#### **Bathrooms**

- Ensuite: glass shower, tiled walls, undermount sink in designer vanity cabinet
- Main: tub/shower with tiled walls, undermount sink in designer vanity cabinet

#### **Open Concept Kitchen**

- Two-toned designer kitchen complete with waterfall island, extended height uppers, deep fridge & pantry cabinetry,
- Potlights throughout
- Full suite of stainless-steel appliances