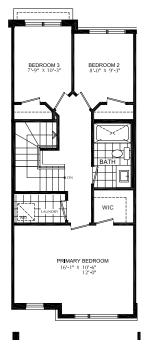

## **BRECKENRIDGE**

Enhanced End 3-Storey Town

PRICE \$814,999

1640 SQ.FT.

- 3 bed
- 2 Full bath
- 2 Half bath

#### STARWARD LUXURY STANDARDS:

- 9' ceilings on main and 2nd floors
- · Luxury vinyl plank flooring
- Contemporary colours, cabinetry and hardware
- · Quartz countertops in all bathrooms and kitchens
- Oversized windows for abundant natural lighting
- Centrally located media panel for maximum wifi coverage

## THIS HOME ALSO INCLUDES OVER \$80,000 IN ADDITIONAL LUXURY FEATURES:

- Garage door opener
- Exterior door from house to garage
- Open railing
- Additional powder room on ground floor level
- Convenient laundry on bedroom level
- High efficiency 3 zoned HRV, air conditioner, tankless water heater and nest thermostat – rental and maintenance program with Reliance Home Comfort, water softener

#### **Bathrooms**

- Ensuite: glass shower, tiled walls, undermount sink in designer vanity cabinet
- Main: tub/shower with tiled walls, undermount sink in designer vanity cabinet

#### **Open Concept Kitchen**

- Two-toned designer kitchen complete with waterfall island, extended height uppers, deep fridge & pantry cabinetry,
- Potlights throughout
- Full suite of stainless-steel appliances