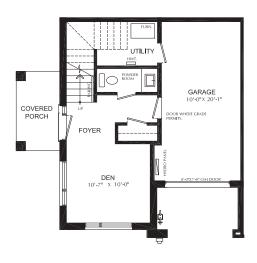

## **BRECKENRIDGE**

Enhanced End 3-Storey Town

PRICE \$814,999

1640 SQ.FT.

- 3 bed
- 2 Full bath
- 2 Half bath

#### STARWARD LUXURY STANDARDS:

- 9' ceilings on main and 2nd floors
- · Luxury vinyl plank flooring
- Contemporary colours, cabinetry and hardware
- · Quartz countertops in all bathrooms and kitchens
- Oversized windows for abundant natural lighting
- Centrally located media panel for maximum wifi coverage

## THIS HOME ALSO INCLUDES OVER \$80,000 IN ADDITIONAL LUXURY FEATURES:

- Garage door opener
- Exterior door from house to garage
- Open railing
- Additional powder room on ground floor level
- Convenient laundry on bedroom level
- High efficiency 3 zoned HRV, air conditioner, tankless water heater and nest thermostat – rental and maintenance program with Reliance Home Comfort, water softener

#### **Bathrooms**

- Ensuite: glass shower, tiled walls, undermount sink in designer vanity cabinet
- Main: tub/shower with tiled walls, undermount sink in designer vanity cabinet

#### **Open Concept Kitchen**

- Two-toned designer kitchen complete with waterfall island, extended height uppers, deep fridge & pantry cabinetry,
- Potlights throughout
- Full suite of stainless-steel appliances