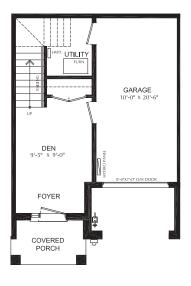

## **BRECKENRIDGE**

Enhanced End 3-Storey Town

PRICE \$814,999

1640 SQ.FT.

- 3 bed
- 2 Full bath
- 2 Half bath

## THIS HOME ALSO INCLUDES OVER \$80,000 IN ADDITIONAL LUXURY FEATURES:

- Garage door opener
- Exterior door from house to garage
- Open railing
- Additional powder room on ground floor level
- Convenient laundry on bedroom level
- High efficiency 3 zoned HRV, air conditioner, tankless water heater and nest thermostat – rental and maintenance program with Reliance Home Comfort, water softener