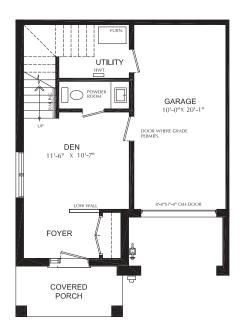

## **BRECKENRIDGE**

Enhanced End 3-Storey Town

PRICE \$814,999

1640 SQ.FT.

- 3 bed
- 2 Full bath
- 2 Half bath

#### STARWARD LUXURY STANDARDS:

- 9' ceilings on main and 2nd floors
- · Luxury vinyl plank flooring
- Contemporary colours, cabinetry and hardware
- · Quartz countertops in all bathrooms and kitchens
- Oversized windows for abundant natural lighting
- Centrally located media panel for maximum wifi coverage

## THIS HOME ALSO INCLUDES OVER \$80,000 IN ADDITIONAL LUXURY FEATURES:

- Garage door opener
- Exterior door from house to garage
- Open railing
- Additional powder room on ground floor level
- Convenient laundry on bedroom level
- High efficiency 3 zoned HRV, air conditioner, tankless water heater and nest thermostat – rental and maintenance program with Reliance Home Comfort, water softener

#### **Bathrooms**

- Ensuite: glass shower, tiled walls, undermount sink in designer vanity cabinet
- Main: tub/shower with tiled walls, undermount sink in designer vanity cabinet

#### **Open Concept Kitchen**

- Two-toned designer kitchen complete with waterfall island, extended height uppers, deep fridge & pantry cabinetry,
- Potlights throughout
- Full suite of stainless-steel appliances