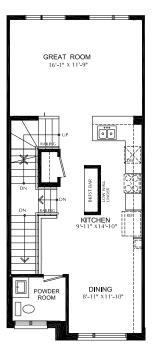

## **BRECKENRIDGE**

Enhanced End 3-Storey Town

PRICE \$814,999

1640 SQ.FT.

- 3 bed
- 2 Full bath
- 2 Half bath

#### STARWARD LUXURY STANDARDS:

- 9' ceilings on main and 2nd floors
- · Luxury vinyl plank flooring
- Contemporary colours, cabinetry and hardware
- · Quartz countertops in all bathrooms and kitchens
- Oversized windows for abundant natural lighting
- Centrally located media panel for maximum wifi coverage

## THIS HOME ALSO INCLUDES OVER \$80,000 IN ADDITIONAL LUXURY FEATURES:

- Garage door opener
- Exterior door from house to garage
- Open railing
- Additional powder room on ground floor level
- Convenient laundry on bedroom level
- High efficiency 3 zoned HRV, air conditioner, tankless water heater and nest thermostat – rental and maintenance program with Reliance Home Comfort, water softener

#### **Bathrooms**

- Ensuite: glass shower, tiled walls, undermount sink in designer vanity cabinet
- Main: tub/shower with tiled walls, undermount sink in designer vanity cabinet

#### **Open Concept Kitchen**

- Two-toned designer kitchen complete with waterfall island, extended height uppers, deep fridge & pantry cabinetry,
- Potlights throughout
- Full suite of stainless-steel appliances