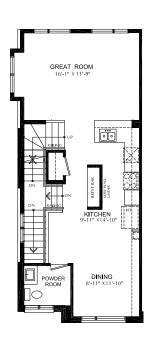

## **BRECKENRIDGE**

Enhanced End 3-Storey Town

PRICE \$814,999

1640 SQ.FT.

- 3 bed
- 2 Full bath
- 2 Half bath

#### STARWARD LUXURY STANDARDS:

- 9' ceilings on main and 2nd floors
- · Luxury vinyl plank flooring
- Contemporary colours, cabinetry and hardware
- · Quartz countertops in all bathrooms and kitchens
- Oversized windows for abundant natural lighting
- Centrally located media panel for maximum wifi coverage

## THIS HOME ALSO INCLUDES OVER \$80,000 IN ADDITIONAL LUXURY FEATURES:

- Garage door opener
- Exterior door from house to garage
- Open railing
- Additional powder room on ground floor level
- Convenient laundry on bedroom level
- High efficiency 3 zoned HRV, air conditioner, tankless water heater and nest thermostat – rental and maintenance program with Reliance Home Comfort, water softener

#### **Bathrooms**

- Ensuite: glass shower, tiled walls, undermount sink in designer vanity cabinet
- Main: tub/shower with tiled walls, undermount sink in designer vanity cabinet

#### **Open Concept Kitchen**

- Two-toned designer kitchen complete with waterfall island, extended height uppers, deep fridge & pantry cabinetry,
- Potlights throughout
- Full suite of stainless-steel appliances