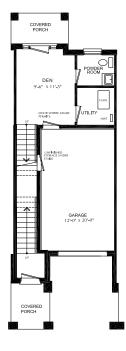

## **BRECKENRIDGE**

Enhanced End 3-Storey Town

PRICE \$814,999

1640 SQ.FT.

- 3 bed
- 2 Full bath
- 2 Half bath

#### STARWARD LUXURY STANDARDS:

- 9' ceilings on main and 2nd floors
- · Luxury vinyl plank flooring
- Contemporary colours, cabinetry and hardware
- · Quartz countertops in all bathrooms and kitchens
- Oversized windows for abundant natural lighting
- Centrally located media panel for maximum wifi coverage

## THIS HOME ALSO INCLUDES OVER \$80,000 IN ADDITIONAL LUXURY FEATURES:

- Garage door opener
- Exterior door from house to garage
- Open railing
- Additional powder room on ground floor level
- Convenient laundry on bedroom level
- High efficiency 3 zoned HRV, air conditioner, tankless water heater and nest thermostat – rental and maintenance program with Reliance Home Comfort, water softener