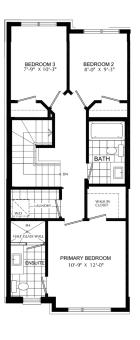

### Main Floor 9' Ceiling

Second Floor
9' Ceiling

RIDGE river mill

KEYSTONE 3-Storey Town

PRICE \$949,999

1915 SQ.FT.

- 3 Bed
- 2 Full Bath
- 2 Half Bath

#### **Bathrooms**

- Ensuite: tub/shower with tiled walls, quartz counter, Moen vichy faucet and undermount sinks in designer vanity cabinet.
- Main: Moen Vichy faucets, quartz counters in designer vanity cabinet.

#### **Open Concept Kitchen**

- Designer kitchen complete with gorgeous breakfast bar, extended height cabinetry, quartz counters and 9' ceilings.
- \*Applianced Included

## Ground Floor 9' Ceiling

## Second Floor 9' Ceiling

RIDGE river mill