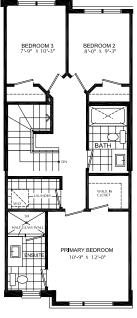

### Main Floor 9' Ceiling

Second Floor
9' Ceiling

RIDGE river mill

KEYSTONE 3-Storey Town

PRICE \$949,999

1915 SQ.FT.

- 3 Bed
- 2 Full Bath
- 2 Half Bath

#### **Bathrooms**

- Ensuite: tub/shower with tiled walls, quartz counter, Moen vichy faucet and undermount sinks in designer vanity cabinet.
- Main: Moen Vichy faucets, quartz counters in designer vanity cabinet.

#### **Open Concept Kitchen**

- Designer kitchen complete with gorgeous breakfast bar, extended height cabinetry, quartz counters and 9' ceilings.
- \*Applianced Included

## Ground Floor 9' Ceiling

## Second Floor 9' Ceiling

RIDGE river mill