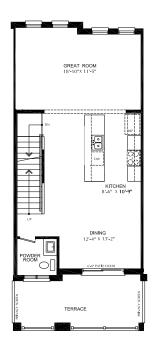

## **BRECKENRIDGE**

Enhanced End 3-Storey Town

PRICE \$814,999

1640 SQ.FT.

- 3 bed
- 2 Full bath
- 2 Half bath

#### STARWARD LUXURY STANDARDS:

- 9' ceilings on main and 2nd floors
- · Luxury vinyl plank flooring
- Contemporary colours, cabinetry and hardware
- · Quartz countertops in all bathrooms and kitchens
- Oversized windows for abundant natural lighting
- Centrally located media panel for maximum wifi coverage

## THIS HOME ALSO INCLUDES OVER \$80,000 IN ADDITIONAL LUXURY FEATURES:

- Garage door opener
- Exterior door from house to garage
- Open railing
- Additional powder room on ground floor level
- Convenient laundry on bedroom level
- High efficiency 3 zoned HRV, air conditioner, tankless water heater and nest thermostat – rental and maintenance program with Reliance Home Comfort, water softener

#### **Bathrooms**

- Ensuite: glass shower, tiled walls, undermount sink in designer vanity cabinet
- Main: tub/shower with tiled walls, undermount sink in designer vanity cabinet

#### **Open Concept Kitchen**

- Two-toned designer kitchen complete with waterfall island, extended height uppers, deep fridge & pantry cabinetry,
- Potlights throughout
- Full suite of stainless-steel appliances