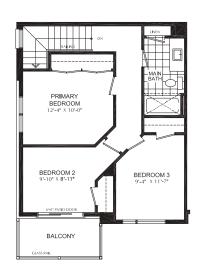

## **BRECKENRIDGE**

Enhanced End 3-Storey Town

PRICE \$814,999

1640 SQ.FT.

- 3 bed
- 2 Full bath
- 2 Half bath

## THIS HOME ALSO INCLUDES OVER \$80,000 IN ADDITIONAL LUXURY FEATURES:

- Garage door opener
- Exterior door from house to garage
- Open railing
- Additional powder room on ground floor level
- Convenient laundry on bedroom level
- High efficiency 3 zoned HRV, air conditioner, tankless water heater and nest thermostat – rental and maintenance program with Reliance Home Comfort, water softener

#### **Bathrooms**

- Ensuite: glass shower, tiled walls, undermount sink in designer vanity cabinet
- Main: tub/shower with tiled walls, undermount sink in designer vanity cabinet