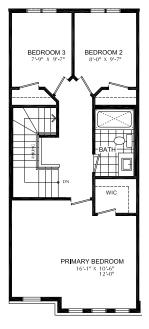

## **BRECKENRIDGE**

Enhanced End 3-Storey Town

PRICE \$814,999

1640 SQ.FT.

- 3 bed
- 2 Full bath
- 2 Half bath

## THIS HOME ALSO INCLUDES OVER \$80,000 IN ADDITIONAL LUXURY FEATURES:

- Garage door opener
- Exterior door from house to garage
- Open railing
- Additional powder room on ground floor level
- Convenient laundry on bedroom level
- High efficiency 3 zoned HRV, air conditioner, tankless water heater and nest thermostat – rental and maintenance program with Reliance Home Comfort, water softener

#### **Bathrooms**

- Ensuite: glass shower, tiled walls, undermount sink in designer vanity cabinet
- Main: tub/shower with tiled walls, undermount sink in designer vanity cabinet