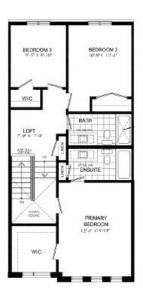

### Main Floor 9' Ceiling

Second Floor
9' Ceiling

RIDGE river mill

KEYSTONE 3-Storey Town

PRICE \$949,999

1915 SQ.FT.

- 3 Bed
- 2 Full Bath
- 2 Half Bath

## LUXURY DESIGNER FEATURES

- Exterior door from house to garage
- Additional powder room on ground entry level
- · Convenient laundry on bedroom level
- Luxury vinyl plank flooring on ground & living level
- Modern trim, door and hardware packages
- High efficiency 3 zoned HRV, air conditioner, tankless water heater and nest thermostat

#### **Bathrooms**

- Ensuite: tub/shower with tiled walls, quartz counter, Moen vichy faucet and undermount sinks in designer vanity cabinet.
- Main: Moen Vichy faucets, quartz counters in designer vanity cabinet.

#### **Open Concept Kitchen**

- Designer kitchen complete with gorgeous breakfast bar, extended height cabinetry, quartz counters and 9' ceilings.
- \*Applianced Included

## Ground Floor 9' Ceiling

## Second Floor 9' Ceiling

RIDGE river mill