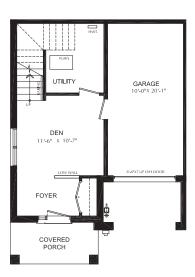

## **BRECKENRIDGE**

Enhanced End 3-Storey Town

PRICE \$814,999

1640 SQ.FT.

- 3 bed
- 2 Full bath
- 2 Half bath

#### STARWARD LUXURY STANDARDS:

- 9' ceilings on main and 2nd floors
- · Luxury vinyl plank flooring
- Contemporary colours, cabinetry and hardware
- · Quartz countertops in all bathrooms and kitchens
- Oversized windows for abundant natural lighting
- Centrally located media panel for maximum wifi coverage

## THIS HOME ALSO INCLUDES OVER \$80,000 IN ADDITIONAL LUXURY FEATURES:

- Garage door opener
- Exterior door from house to garage
- Open railing
- Additional powder room on ground floor level
- Convenient laundry on bedroom level
- High efficiency 3 zoned HRV, air conditioner, tankless water heater and nest thermostat – rental and maintenance program with Reliance Home Comfort, water softener

#### **Bathrooms**

- Ensuite: glass shower, tiled walls, undermount sink in designer vanity cabinet
- Main: tub/shower with tiled walls, undermount sink in designer vanity cabinet

#### **Open Concept Kitchen**

- Two-toned designer kitchen complete with waterfall island, extended height uppers, deep fridge & pantry cabinetry,
- Potlights throughout
- Full suite of stainless-steel appliances