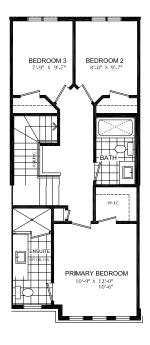

## **BRECKENRIDGE**

Enhanced End 3-Storey Town

PRICE \$814,999

1640 SQ.FT.

- 3 bed
- 2 Full bath
- 2 Half bath

#### STARWARD LUXURY STANDARDS:

- 9' ceilings on main and 2nd floors
- · Luxury vinyl plank flooring
- Contemporary colours, cabinetry and hardware
- · Quartz countertops in all bathrooms and kitchens
- Oversized windows for abundant natural lighting
- Centrally located media panel for maximum wifi coverage

## THIS HOME ALSO INCLUDES OVER \$80,000 IN ADDITIONAL LUXURY FEATURES:

- Garage door opener
- Exterior door from house to garage
- Open railing
- Additional powder room on ground floor level
- Convenient laundry on bedroom level
- High efficiency 3 zoned HRV, air conditioner, tankless water heater and nest thermostat – rental and maintenance program with Reliance Home Comfort, water softener

#### **Bathrooms**

- Ensuite: glass shower, tiled walls, undermount sink in designer vanity cabinet
- Main: tub/shower with tiled walls, undermount sink in designer vanity cabinet