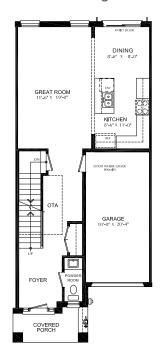

#### **Open Concept Kitchen**

- Two-toned designer kitchen complete with waterfall island, extended height uppers, deep fridge & pantry cabinetry,
- Potlights throughout
- Full suite of stainless-steel appliances

### Main Floor 9' Ceiling

Second Floor
9' Ceiling

RIDGE river mill

KEYSTONE 3-Storey Town

PRICE \$949,999

1915 SQ.FT.

- 3 Bed
- 2 Full Bath
- 2 Half Bath