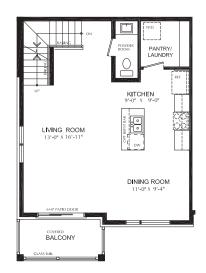

## **BRECKENRIDGE**

Enhanced End 3-Storey Town

PRICE \$814,999

1640 SQ.FT.

- 3 bed
- 2 Full bath
- 2 Half bath

#### STARWARD LUXURY STANDARDS:

- 9' ceilings on main and 2nd floors
- · Luxury vinyl plank flooring
- Contemporary colours, cabinetry and hardware
- · Quartz countertops in all bathrooms and kitchens
- Oversized windows for abundant natural lighting
- Centrally located media panel for maximum wifi coverage

#### **Open Concept Kitchen**

- Two-toned designer kitchen complete with waterfall island, extended height uppers, deep fridge & pantry cabinetry,
- Potlights throughout
- Full suite of stainless-steel appliances