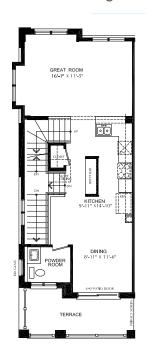

#### **Bathrooms**

- Ensuite: glass shower, tiled walls, undermount sink in designer vanity cabinet
- Main: tub/shower with tiled walls, undermount sink in designer vanity cabinet

#### **Open Concept Kitchen**

- Two-toned designer kitchen complete with waterfall island, extended height uppers, deep fridge & pantry cabinetry,
- Potlights throughout
- Full suite of stainless-steel appliances