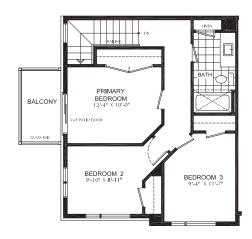

## **BRECKENRIDGE**

Enhanced End 3-Storey Town

PRICE \$814,999

1640 SQ.FT.

- 3 bed
- 2 Full bath
- 2 Half bath

#### STARWARD LUXURY STANDARDS:

- 9' ceilings on main and 2nd floors
- · Luxury vinyl plank flooring
- Contemporary colours, cabinetry and hardware
- · Quartz countertops in all bathrooms and kitchens
- Oversized windows for abundant natural lighting
- Centrally located media panel for maximum wifi coverage

## THIS HOME ALSO INCLUDES OVER \$80,000 IN ADDITIONAL LUXURY FEATURES:

- Garage door opener
- Exterior door from house to garage
- Open railing
- Additional powder room on ground floor level
- Convenient laundry on bedroom level
- High efficiency 3 zoned HRV, air conditioner, tankless water heater and nest thermostat – rental and maintenance program with Reliance Home Comfort, water softener

#### **Bathrooms**

- Ensuite: glass shower, tiled walls, undermount sink in designer vanity cabinet
- Main: tub/shower with tiled walls, undermount sink in designer vanity cabinet

#### **Open Concept Kitchen**

- Two-toned designer kitchen complete with waterfall island, extended height uppers, deep fridge & pantry cabinetry,
- Potlights throughout
- Full suite of stainless-steel appliances