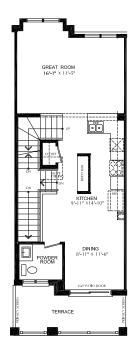

## **BRECKENRIDGE**

Enhanced End 3-Storey Town

PRICE \$814,999

1640 SQ.FT.

- 3 bed
- 2 Full bath
- 2 Half bath

#### STARWARD LUXURY STANDARDS:

- 9' ceilings on main and 2nd floors
- · Luxury vinyl plank flooring
- Contemporary colours, cabinetry and hardware
- · Quartz countertops in all bathrooms and kitchens
- Oversized windows for abundant natural lighting
- Centrally located media panel for maximum wifi coverage

## THIS HOME ALSO INCLUDES OVER \$80,000 IN ADDITIONAL LUXURY FEATURES:

- Garage door opener
- Exterior door from house to garage
- Open railing
- Additional powder room on ground floor level
- Convenient laundry on bedroom level
- High efficiency 3 zoned HRV, air conditioner, tankless water heater and nest thermostat – rental and maintenance program with Reliance Home Comfort, water softener

#### **Bathrooms**

- Ensuite: glass shower, tiled walls, undermount sink in designer vanity cabinet
- Main: tub/shower with tiled walls, undermount sink in designer vanity cabinet

#### **Open Concept Kitchen**

- Two-toned designer kitchen complete with waterfall island, extended height uppers, deep fridge & pantry cabinetry,
- Potlights throughout
- Full suite of stainless-steel appliances