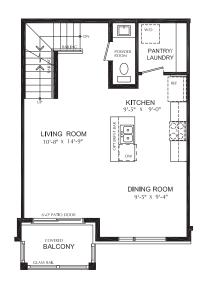

## **BRECKENRIDGE**

Enhanced End 3-Storey Town

PRICE \$814,999

1640 SQ.FT.

- 3 bed
- 2 Full bath
- 2 Half bath

#### STARWARD LUXURY STANDARDS:

- 9' ceilings on main and 2nd floors
- · Luxury vinyl plank flooring
- Contemporary colours, cabinetry and hardware
- · Quartz countertops in all bathrooms and kitchens
- Oversized windows for abundant natural lighting
- Centrally located media panel for maximum wifi coverage

## THIS HOME ALSO INCLUDES OVER \$80,000 IN ADDITIONAL LUXURY FEATURES:

- Garage door opener
- Exterior door from house to garage
- Open railing
- Additional powder room on ground floor level
- Convenient laundry on bedroom level
- High efficiency 3 zoned HRV, air conditioner, tankless water heater and nest thermostat – rental and maintenance program with Reliance Home Comfort, water softener

#### **Bathrooms**

- Ensuite: glass shower, tiled walls, undermount sink in designer vanity cabinet
- Main: tub/shower with tiled walls, undermount sink in designer vanity cabinet

#### **Open Concept Kitchen**

- Two-toned designer kitchen complete with waterfall island, extended height uppers, deep fridge & pantry cabinetry,
- Potlights throughout
- Full suite of stainless-steel appliances