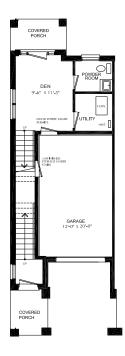

## **BRECKENRIDGE**

Enhanced End 3-Storey Town

PRICE \$814,999

1640 SQ.FT.

- 3 bed
- 2 Full bath
- 2 Half bath

#### STARWARD LUXURY STANDARDS:

- 9' ceilings on main and 2nd floors
- · Luxury vinyl plank flooring
- Contemporary colours, cabinetry and hardware
- · Quartz countertops in all bathrooms and kitchens
- Oversized windows for abundant natural lighting
- Centrally located media panel for maximum wifi coverage

## THIS HOME ALSO INCLUDES OVER \$80,000 IN ADDITIONAL LUXURY FEATURES:

- Garage door opener
- Exterior door from house to garage
- Open railing
- Additional powder room on ground floor level
- Convenient laundry on bedroom level
- High efficiency 3 zoned HRV, air conditioner, tankless water heater and nest thermostat – rental and maintenance program with Reliance Home Comfort, water softener

#### **Bathrooms**

- Ensuite: glass shower, tiled walls, undermount sink in designer vanity cabinet
- Main: tub/shower with tiled walls, undermount sink in designer vanity cabinet

#### **Open Concept Kitchen**

- Two-toned designer kitchen complete with waterfall island, extended height uppers, deep fridge & pantry cabinetry,
- Potlights throughout
- Full suite of stainless-steel appliances