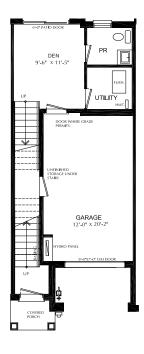

## **BRECKENRIDGE**

Enhanced End 3-Storey Town

PRICE \$814,999

1640 SQ.FT.

- 3 bed
- 2 Full bath
- 2 Half bath

## THIS HOME ALSO INCLUDES OVER \$80,000 IN ADDITIONAL LUXURY FEATURES:

- Garage door opener
- Exterior door from house to garage
- Open railing
- Additional powder room on ground floor level
- Convenient laundry on bedroom level
- High efficiency 3 zoned HRV, air conditioner, tankless water heater and nest thermostat – rental and maintenance program with Reliance Home Comfort, water softener