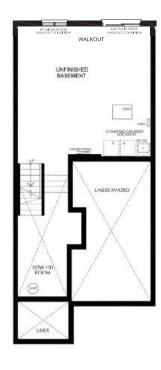

### Main Floor 9' Ceiling

Second Floor
9' Ceiling

RIDGE river mill

KEYSTONE 3-Storey Town

PRICE \$949,999

1915 SQ.FT.

- 3 Bed
- 2 Full Bath
- 2 Half Bath

## Ground Floor 9' Ceiling

## Second Floor 9' Ceiling

RIDGE river mill