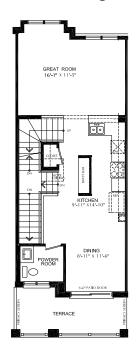

## **BRECKENRIDGE**

Enhanced End 3-Storey Town

PRICE \$814,999

1640 SQ.FT.

- 3 bed
- 2 Full bath
- 2 Half bath

#### STARWARD LUXURY STANDARDS:

- 9' ceilings on main and 2nd floors
- · Luxury vinyl plank flooring
- Contemporary colours, cabinetry and hardware
- · Quartz countertops in all bathrooms and kitchens
- Oversized windows for abundant natural lighting
- Centrally located media panel for maximum wifi coverage

## THIS HOME ALSO INCLUDES OVER \$80,000 IN ADDITIONAL LUXURY FEATURES:

- Garage door opener
- Exterior door from house to garage
- Open railing
- Additional powder room on ground floor level
- Convenient laundry on bedroom level
- High efficiency 3 zoned HRV, air conditioner, tankless water heater and nest thermostat – rental and maintenance program with Reliance Home Comfort, water softener

#### **Bathrooms**

- Ensuite: glass shower, tiled walls, undermount sink in designer vanity cabinet
- Main: tub/shower with tiled walls, undermount sink in designer vanity cabinet

#### **Open Concept Kitchen**

- Two-toned designer kitchen complete with waterfall island, extended height uppers, deep fridge & pantry cabinetry,
- Potlights throughout
- Full suite of stainless-steel appliances