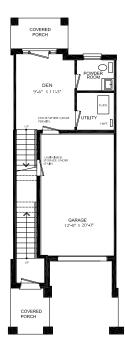

### Main Floor 9' Ceiling

Second Floor
9' Ceiling

RIDGE river mill

KEYSTONE 3-Storey Town

PRICE \$949,999

1915 SQ.FT.

- 3 Bed
- 2 Full Bath
- 2 Half Bath

## LUXURY DESIGNER FEATURES

- Exterior door from house to garage
- Additional powder room on ground entry level
- · Convenient laundry on bedroom level
- Luxury vinyl plank flooring on ground & living level
- Modern trim, door and hardware packages
- High efficiency 3 zoned HRV, air conditioner, tankless water heater and nest thermostat

   rental and maintenance program with

   Reliance Home Comfort.

#### **Bathrooms**

- Ensuite: tub/shower with tiled walls, quartz counter, Moen vichy faucet and undermount sinks in designer vanity cabinet.
- Main: Moen Vichy faucets, quartz counters in designer vanity cabinet.

#### **Open Concept Kitchen**

- Designer kitchen complete with gorgeous breakfast bar, extended height cabinetry, quartz counters and 9' ceilings.
- \*Applianced Included