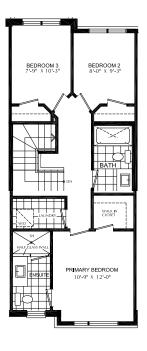

## **BRECKENRIDGE**

Enhanced End 3-Storey Town

PRICE \$814,999

1640 SQ.FT.

- 3 bed
- 2 Full bath
- 2 Half bath

#### STARWARD LUXURY STANDARDS:

- 9' ceilings on main and 2nd floors
- · Luxury vinyl plank flooring
- Contemporary colours, cabinetry and hardware
- · Quartz countertops in all bathrooms and kitchens
- Oversized windows for abundant natural lighting
- Centrally located media panel for maximum wifi coverage

## THIS HOME ALSO INCLUDES OVER \$80,000 IN ADDITIONAL LUXURY FEATURES:

- Garage door opener
- Exterior door from house to garage
- Open railing
- Additional powder room on ground floor level
- Convenient laundry on bedroom level
- High efficiency 3 zoned HRV, air conditioner, tankless water heater and nest thermostat – rental and maintenance program with Reliance Home Comfort, water softener

#### **Bathrooms**

- Ensuite: glass shower, tiled walls, undermount sink in designer vanity cabinet
- Main: tub/shower with tiled walls, undermount sink in designer vanity cabinet

#### **Open Concept Kitchen**

- Two-toned designer kitchen complete with waterfall island, extended height uppers, deep fridge & pantry cabinetry,
- Potlights throughout
- Full suite of stainless-steel appliances