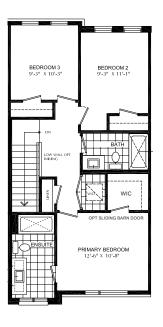

### Main Floor 9' Ceiling

Second Floor
9' Ceiling

RIDGE river mill

KEYSTONE 3-Storey Town

PRICE \$949,999

1915 SQ.FT.

- 3 Bed
- 2 Full Bath
- 2 Half Bath

#### **Bathrooms**

- Ensuite: tub/shower with tiled walls, quartz counter, Moen vichy faucet and undermount sinks in designer vanity cabinet.
- Main: Moen Vichy faucets, quartz counters in designer vanity cabinet.