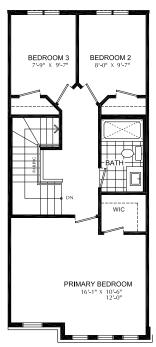

## **BRECKENRIDGE**

Enhanced End 3-Storey Town

PRICE \$814,999

1640 SQ.FT.

- 3 bed
- 2 Full bath
- 2 Half bath

#### STARWARD LUXURY STANDARDS:

- 9' ceilings on main and 2nd floors
- · Luxury vinyl plank flooring
- Contemporary colours, cabinetry and hardware
- · Quartz countertops in all bathrooms and kitchens
- Oversized windows for abundant natural lighting
- Centrally located media panel for maximum wifi coverage

## THIS HOME ALSO INCLUDES OVER \$80,000 IN ADDITIONAL LUXURY FEATURES:

- Garage door opener
- Exterior door from house to garage
- Open railing
- Additional powder room on ground floor level
- Convenient laundry on bedroom level
- High efficiency 3 zoned HRV, air conditioner, tankless water heater and nest thermostat – rental and maintenance program with Reliance Home Comfort, water softener

#### **Bathrooms**

- Ensuite: glass shower, tiled walls, undermount sink in designer vanity cabinet
- Main: tub/shower with tiled walls, undermount sink in designer vanity cabinet

#### **Open Concept Kitchen**

- Two-toned designer kitchen complete with waterfall island, extended height uppers, deep fridge & pantry cabinetry,
- Potlights throughout
- Full suite of stainless-steel appliances