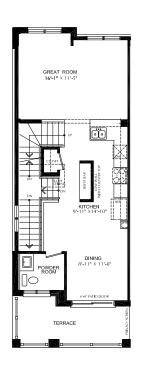

## BRECKENRIDGE Interior 3-Storey Town

PRICE \$789,999

1640 SQ.FT.

- 3 bed
- 2 Full bath
- 2 Half bath

#### STARWARD LUXURY STANDARDS:

- 9' ceilings on main and 2nd floors
- · Luxury vinyl plank flooring
- Contemporary colours, cabinetry and hardware
- · Quartz countertops in all bathrooms and kitchens
- Oversized windows for abundant natural lighting
- Centrally located media panel for maximum wifi coverage

## THIS HOME ALSO INCLUDES OVER \$75,000 IN ADDITIONAL LUXURY FEATURES:

- Garage door opener
- Exterior door from house to garage
- Open railing
- Additional powder room on ground floor level
- Convenient laundry on bedroom level
- High efficiency 3 zoned HRV, air conditioner, tankless water heater and nest thermostat – rental and maintenance program with Reliance Home Comfort, water softener

#### **Bathrooms**

- Ensuite: glass shower, tiled walls, undermount sink in designer vanity cabinet
- Main: tub/shower with tiled walls, undermount sink in designer vanity cabinet

#### **Open Concept Kitchen**

- Two-toned designer kitchen complete with waterfall island, extended height uppers, deep fridge & pantry cabinetry,
- · Potlights throughout
- Full suite of stainless-steel appliances