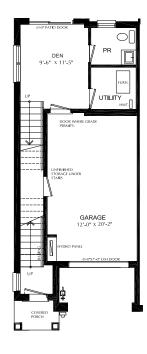

## **BRECKENRIDGE**

Enhanced End 3-Storey Town

PRICE \$814,999

1640 SQ.FT.

- 3 bed
- 2 Full bath
- 2 Half bath

#### STARWARD LUXURY STANDARDS:

- 9' ceilings on main and 2nd floors
- · Luxury vinyl plank flooring
- Contemporary colours, cabinetry and hardware
- · Quartz countertops in all bathrooms and kitchens
- Oversized windows for abundant natural lighting
- Centrally located media panel for maximum wifi coverage

## THIS HOME ALSO INCLUDES OVER \$80,000 IN ADDITIONAL LUXURY FEATURES:

- Garage door opener
- Exterior door from house to garage
- Open railing
- Additional powder room on ground floor level
- Convenient laundry on bedroom level
- High efficiency 3 zoned HRV, air conditioner, tankless water heater and nest thermostat – rental and maintenance program with Reliance Home Comfort, water softener

#### **Bathrooms**

- Ensuite: glass shower, tiled walls, undermount sink in designer vanity cabinet
- Main: tub/shower with tiled walls, undermount sink in designer vanity cabinet

#### **Open Concept Kitchen**

- Two-toned designer kitchen complete with waterfall island, extended height uppers, deep fridge & pantry cabinetry,
- Potlights throughout
- Full suite of stainless-steel appliances