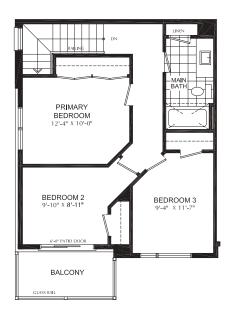

## **BRECKENRIDGE**

Enhanced End 3-Storey Town

PRICE \$814,999

1640 SQ.FT.

- 3 bed
- 2 Full bath
- 2 Half bath

#### STARWARD LUXURY STANDARDS:

- 9' ceilings on main and 2nd floors
- · Luxury vinyl plank flooring
- Contemporary colours, cabinetry and hardware
- · Quartz countertops in all bathrooms and kitchens
- Oversized windows for abundant natural lighting
- Centrally located media panel for maximum wifi coverage

## THIS HOME ALSO INCLUDES OVER \$80,000 IN ADDITIONAL LUXURY FEATURES:

- Garage door opener
- Exterior door from house to garage
- Open railing
- Additional powder room on ground floor level
- Convenient laundry on bedroom level
- High efficiency 3 zoned HRV, air conditioner, tankless water heater and nest thermostat – rental and maintenance program with Reliance Home Comfort, water softener

#### **Bathrooms**

- Ensuite: glass shower, tiled walls, undermount sink in designer vanity cabinet
- Main: tub/shower with tiled walls, undermount sink in designer vanity cabinet

#### **Open Concept Kitchen**

- Two-toned designer kitchen complete with waterfall island, extended height uppers, deep fridge & pantry cabinetry,
- Potlights throughout
- Full suite of stainless-steel appliances