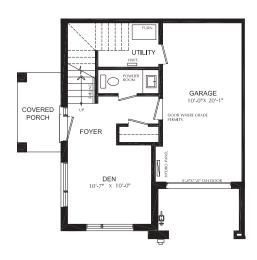

## **BRECKENRIDGE**

Enhanced End 3-Storey Town

PRICE \$814,999

1640 SQ.FT.

- 3 bed
- 2 Full bath
- 2 Half bath

#### STARWARD LUXURY STANDARDS:

- 9' ceilings on main and 2nd floors
- · Luxury vinyl plank flooring
- Contemporary colours, cabinetry and hardware
- · Quartz countertops in all bathrooms and kitchens
- Oversized windows for abundant natural lighting
- Centrally located media panel for maximum wifi coverage

## THIS HOME ALSO INCLUDES OVER \$80,000 IN ADDITIONAL LUXURY FEATURES:

- Garage door opener
- Exterior door from house to garage
- Open railing
- Additional powder room on ground floor level
- Convenient laundry on bedroom level
- High efficiency 3 zoned HRV, air conditioner, tankless water heater and nest thermostat – rental and maintenance program with Reliance Home Comfort, water softener

#### **Bathrooms**

- Ensuite: glass shower, tiled walls, undermount sink in designer vanity cabinet
- Main: tub/shower with tiled walls, undermount sink in designer vanity cabinet

#### **Open Concept Kitchen**

- Two-toned designer kitchen complete with waterfall island, extended height uppers, deep fridge & pantry cabinetry,
- Potlights throughout
- Full suite of stainless-steel appliances