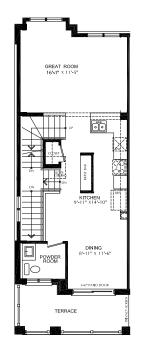

## **BRECKENRIDGE**

Enhanced End 3-Storey Town

PRICE \$814,999

1640 SQ.FT.

- 3 bed
- 2 Full bath
- 2 Half bath

#### STARWARD LUXURY STANDARDS:

- 9' ceilings on main and 2nd floors
- · Luxury vinyl plank flooring
- Contemporary colours, cabinetry and hardware
- · Quartz countertops in all bathrooms and kitchens
- Oversized windows for abundant natural lighting
- Centrally located media panel for maximum wifi coverage

## THIS HOME ALSO INCLUDES OVER \$80,000 IN ADDITIONAL LUXURY FEATURES:

- Garage door opener
- Exterior door from house to garage
- Open railing
- Additional powder room on ground floor level
- Convenient laundry on bedroom level
- High efficiency 3 zoned HRV, air conditioner, tankless water heater and nest thermostat – rental and maintenance program with Reliance Home Comfort, water softener

#### **Bathrooms**

- Ensuite: glass shower, tiled walls, undermount sink in designer vanity cabinet
- Main: tub/shower with tiled walls, undermount sink in designer vanity cabinet

#### **Open Concept Kitchen**

- Two-toned designer kitchen complete with waterfall island, extended height uppers, deep fridge & pantry cabinetry,
- Potlights throughout
- Full suite of stainless-steel appliances