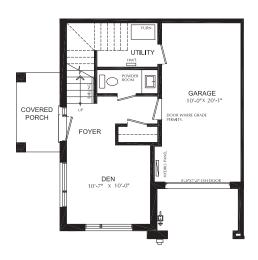

## **BRECKENRIDGE**

Enhanced End 3-Storey Town

PRICE \$814,999

1640 SQ.FT.

- 3 bed
- 2 Full bath
- 2 Half bath

#### STARWARD LUXURY STANDARDS:

- 9' ceilings on main and 2nd floors
- · Luxury vinyl plank flooring
- Contemporary colours, cabinetry and hardware
- · Quartz countertops in all bathrooms and kitchens
- Oversized windows for abundant natural lighting
- Centrally located media panel for maximum wifi coverage

## THIS HOME ALSO INCLUDES OVER \$80,000 IN ADDITIONAL LUXURY FEATURES:

- Garage door opener
- Exterior door from house to garage
- Open railing
- Additional powder room on ground floor level
- Convenient laundry on bedroom level
- High efficiency 3 zoned HRV, air conditioner, tankless water heater and nest thermostat – rental and maintenance program with Reliance Home Comfort, water softener

#### **Bathrooms**

- Ensuite: glass shower, tiled walls, undermount sink in designer vanity cabinet
- Main: tub/shower with tiled walls, undermount sink in designer vanity cabinet

#### **Open Concept Kitchen**

- Two-toned designer kitchen complete with waterfall island, extended height uppers, deep fridge & pantry cabinetry,
- Potlights throughout
- Full suite of stainless-steel appliances