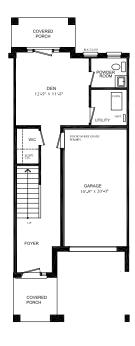

## **BRECKENRIDGE**

Enhanced End 3-Storey Town

PRICE \$814,999

1640 SQ.FT.

- 3 bed
- 2 Full bath
- 2 Half bath

#### STARWARD LUXURY STANDARDS:

- 9' ceilings on main and 2nd floors
- · Luxury vinyl plank flooring
- Contemporary colours, cabinetry and hardware
- · Quartz countertops in all bathrooms and kitchens
- Oversized windows for abundant natural lighting
- Centrally located media panel for maximum wifi coverage

## THIS HOME ALSO INCLUDES OVER \$80,000 IN ADDITIONAL LUXURY FEATURES:

- Garage door opener
- Exterior door from house to garage
- Open railing
- Additional powder room on ground floor level
- Convenient laundry on bedroom level
- High efficiency 3 zoned HRV, air conditioner, tankless water heater and nest thermostat – rental and maintenance program with Reliance Home Comfort, water softener

#### **Bathrooms**

- Ensuite: glass shower, tiled walls, undermount sink in designer vanity cabinet
- Main: tub/shower with tiled walls, undermount sink in designer vanity cabinet

#### **Open Concept Kitchen**

- Two-toned designer kitchen complete with waterfall island, extended height uppers, deep fridge & pantry cabinetry,
- Potlights throughout
- Full suite of stainless-steel appliances