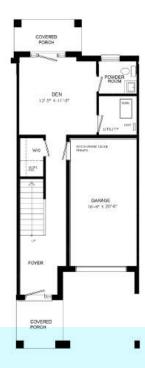

## LUXURY DESIGNER FEATURES

- Exterior door from house to garage
- Additional powder room on ground entry level
- · Convenient laundry on bedroom level
- Luxury vinyl plank flooring on ground & living level
- Modern trim, door and hardware packages
- High efficiency 3 zoned HRV, air conditioner, tankless water heater and nest thermostat

   rental and maintenance program with

   Reliance Home Comfort.

## Ground Floor 9' Ceiling