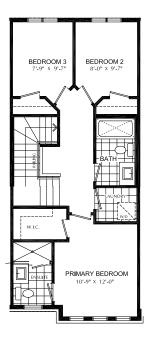

## **BRECKENRIDGE**

Enhanced End 3-Storey Town

PRICE \$814,999

1640 SQ.FT.

- 3 bed
- 2 Full bath
- 2 Half bath

#### STARWARD LUXURY STANDARDS:

- 9' ceilings on main and 2nd floors
- · Luxury vinyl plank flooring
- Contemporary colours, cabinetry and hardware
- · Quartz countertops in all bathrooms and kitchens
- Oversized windows for abundant natural lighting
- Centrally located media panel for maximum wifi coverage

## THIS HOME ALSO INCLUDES OVER \$80,000 IN ADDITIONAL LUXURY FEATURES:

- Garage door opener
- Exterior door from house to garage
- Open railing
- Additional powder room on ground floor level
- Convenient laundry on bedroom level
- High efficiency 3 zoned HRV, air conditioner, tankless water heater and nest thermostat – rental and maintenance program with Reliance Home Comfort, water softener

#### **Bathrooms**

- Ensuite: glass shower, tiled walls, undermount sink in designer vanity cabinet
- Main: tub/shower with tiled walls, undermount sink in designer vanity cabinet

#### **Open Concept Kitchen**

- Two-toned designer kitchen complete with waterfall island, extended height uppers, deep fridge & pantry cabinetry,
- Potlights throughout
- Full suite of stainless-steel appliances