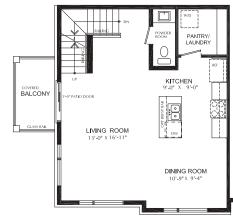

## **BRECKENRIDGE**

Enhanced End 3-Storey Town

PRICE \$814,999

1640 SQ.FT.

- 3 bed
- 2 Full bath
- 2 Half bath

#### STARWARD LUXURY STANDARDS:

- 9' ceilings on main and 2nd floors
- · Luxury vinyl plank flooring
- Contemporary colours, cabinetry and hardware
- · Quartz countertops in all bathrooms and kitchens
- Oversized windows for abundant natural lighting
- Centrally located media panel for maximum wifi coverage

## THIS HOME ALSO INCLUDES OVER \$80,000 IN ADDITIONAL LUXURY FEATURES:

- Garage door opener
- Exterior door from house to garage
- Open railing
- Additional powder room on ground floor level
- Convenient laundry on bedroom level
- High efficiency 3 zoned HRV, air conditioner, tankless water heater and nest thermostat – rental and maintenance program with Reliance Home Comfort, water softener

#### **Bathrooms**

- Ensuite: glass shower, tiled walls, undermount sink in designer vanity cabinet
- Main: tub/shower with tiled walls, undermount sink in designer vanity cabinet

#### **Open Concept Kitchen**

- Two-toned designer kitchen complete with waterfall island, extended height uppers, deep fridge & pantry cabinetry,
- Potlights throughout
- Full suite of stainless-steel appliances