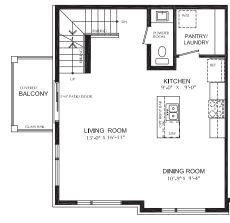

## **BRECKENRIDGE**

Enhanced End 3-Storey Town

PRICE \$814,999

1640 SQ.FT.

- 3 bed
- 2 Full bath
- 2 Half bath

#### STARWARD LUXURY STANDARDS:

- 9' ceilings on main and 2nd floors
- · Luxury vinyl plank flooring
- Contemporary colours, cabinetry and hardware
- · Quartz countertops in all bathrooms and kitchens
- Oversized windows for abundant natural lighting
- Centrally located media panel for maximum wifi coverage

## THIS HOME ALSO INCLUDES OVER \$80,000 IN ADDITIONAL LUXURY FEATURES:

- Garage door opener
- Exterior door from house to garage
- Open railing
- Additional powder room on ground floor level
- Convenient laundry on bedroom level
- High efficiency 3 zoned HRV, air conditioner, tankless water heater and nest thermostat – rental and maintenance program with Reliance Home Comfort, water softener

#### **Bathrooms**

- Ensuite: glass shower, tiled walls, undermount sink in designer vanity cabinet
- Main: tub/shower with tiled walls, undermount sink in designer vanity cabinet

#### **Open Concept Kitchen**

- Two-toned designer kitchen complete with waterfall island, extended height uppers, deep fridge & pantry cabinetry,
- Potlights throughout
- Full suite of stainless-steel appliances