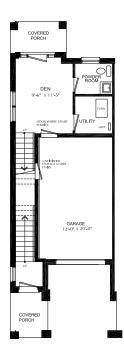

## **BRECKENRIDGE**

Enhanced End 3-Storey Town

PRICE \$814,999

1640 SQ.FT.

- 3 bed
- 2 Full bath
- 2 Half bath

#### STARWARD LUXURY STANDARDS:

- 9' ceilings on main and 2nd floors
- · Luxury vinyl plank flooring
- Contemporary colours, cabinetry and hardware
- · Quartz countertops in all bathrooms and kitchens
- Oversized windows for abundant natural lighting
- Centrally located media panel for maximum wifi coverage

## THIS HOME ALSO INCLUDES OVER \$80,000 IN ADDITIONAL LUXURY FEATURES:

- Garage door opener
- Exterior door from house to garage
- Open railing
- Additional powder room on ground floor level
- Convenient laundry on bedroom level
- High efficiency 3 zoned HRV, air conditioner, tankless water heater and nest thermostat – rental and maintenance program with Reliance Home Comfort, water softener