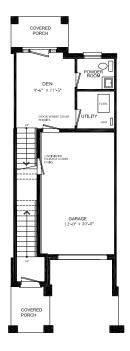

### Main Floor 9' Ceiling

Second Floor
9' Ceiling

RIDGE river mill

KEYSTONE 3-Storey Town

PRICE \$949,999

1915 SQ.FT.

- 3 Bed
- 2 Full Bath
- 2 Half Bath

## LUXURY DESIGNER FEATURES

- Exterior door from house to garage
- Additional powder room on ground entry level
- · Convenient laundry on bedroom level
- Luxury vinyl plank flooring on ground & living level
- Modern trim, door and hardware packages
- High efficiency 3 zoned HRV, air conditioner, tankless water heater and nest thermostat

   rental and maintenance program with

   Reliance Home Comfort.