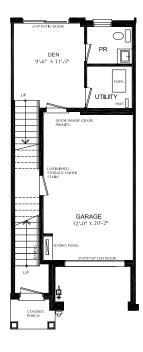

## **BRECKENRIDGE**

Enhanced End 3-Storey Town

PRICE \$814,999

1640 SQ.FT.

- 3 bed
- 2 Full bath
- 2 Half bath

#### STARWARD LUXURY STANDARDS:

- 9' ceilings on main and 2nd floors
- · Luxury vinyl plank flooring
- Contemporary colours, cabinetry and hardware
- · Quartz countertops in all bathrooms and kitchens
- Oversized windows for abundant natural lighting
- Centrally located media panel for maximum wifi coverage

## THIS HOME ALSO INCLUDES OVER \$80,000 IN ADDITIONAL LUXURY FEATURES:

- Garage door opener
- Exterior door from house to garage
- Open railing
- Additional powder room on ground floor level
- Convenient laundry on bedroom level
- High efficiency 3 zoned HRV, air conditioner, tankless water heater and nest thermostat – rental and maintenance program with Reliance Home Comfort, water softener