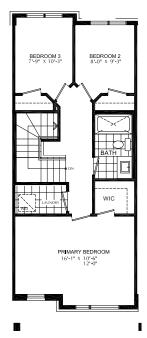

## **BRECKENRIDGE**

Enhanced End 3-Storey Town

PRICE \$814,999

1640 SQ.FT.

- 3 bed
- 2 Full bath
- 2 Half bath

#### STARWARD LUXURY STANDARDS:

- 9' ceilings on main and 2nd floors
- · Luxury vinyl plank flooring
- Contemporary colours, cabinetry and hardware
- · Quartz countertops in all bathrooms and kitchens
- Oversized windows for abundant natural lighting
- Centrally located media panel for maximum wifi coverage

## THIS HOME ALSO INCLUDES OVER \$80,000 IN ADDITIONAL LUXURY FEATURES:

- Garage door opener
- Exterior door from house to garage
- Open railing
- Additional powder room on ground floor level
- Convenient laundry on bedroom level
- High efficiency 3 zoned HRV, air conditioner, tankless water heater and nest thermostat – rental and maintenance program with Reliance Home Comfort, water softener

#### **Bathrooms**

- Ensuite: glass shower, tiled walls, undermount sink in designer vanity cabinet
- Main: tub/shower with tiled walls, undermount sink in designer vanity cabinet