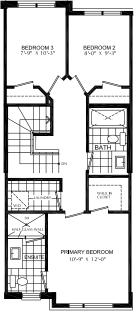

## **BRECKENRIDGE**

Enhanced End 3-Storey Town

PRICE \$814,999

1640 SQ.FT.

- 3 bed
- 2 Full bath
- 2 Half bath

#### **Bathrooms**

- Ensuite: glass shower, tiled walls, undermount sink in designer vanity cabinet
- Main: tub/shower with tiled walls, undermount sink in designer vanity cabinet