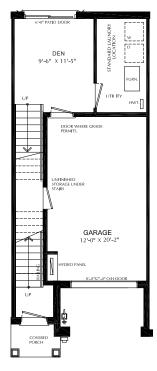

## **BRECKENRIDGE**

Enhanced End 3-Storey Town

PRICE \$814,999

1640 SQ.FT.

- 3 bed
- 2 Full bath
- 2 Half bath

## THIS HOME ALSO INCLUDES OVER \$80,000 IN ADDITIONAL LUXURY FEATURES:

- Garage door opener
- Exterior door from house to garage
- Open railing
- Additional powder room on ground floor level
- Convenient laundry on bedroom level
- High efficiency 3 zoned HRV, air conditioner, tankless water heater and nest thermostat – rental and maintenance program with Reliance Home Comfort, water softener