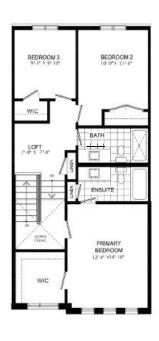

## BRECKENRIDGE Interior 3-Storey Town

PRICE \$789,999

1640 SQ.FT.

- 3 bed
- 2 Full bath
- 2 Half bath

#### STARWARD LUXURY STANDARDS:

- 9' ceilings on main and 2nd floors
- · Luxury vinyl plank flooring
- Contemporary colours, cabinetry and hardware
- · Quartz countertops in all bathrooms and kitchens
- Oversized windows for abundant natural lighting
- Centrally located media panel for maximum wifi coverage

## THIS HOME ALSO INCLUDES OVER \$75,000 IN ADDITIONAL LUXURY FEATURES:

- Garage door opener
- Exterior door from house to garage
- Open railing
- Additional powder room on ground floor level
- Convenient laundry on bedroom level
- High efficiency 3 zoned HRV, air conditioner, tankless water heater and nest thermostat – rental and maintenance program with Reliance Home Comfort, water softener

#### **Bathrooms**

- Ensuite: glass shower, tiled walls, undermount sink in designer vanity cabinet
- Main: tub/shower with tiled walls, undermount sink in designer vanity cabinet

#### **Open Concept Kitchen**

- Two-toned designer kitchen complete with waterfall island, extended height uppers, deep fridge & pantry cabinetry,
- · Potlights throughout
- Full suite of stainless-steel appliances

## Main Floor 9' Ceiling

## Second Floor 9' Ceiling

RIDGE river mill

BRECKENRIDGE Interior

3-Storey Town

PRICE \$789,999

1640 SQ.FT.

- 3 bed
- 2 Full bath
- 2 Half bath