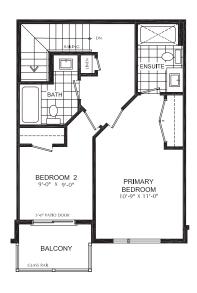

## **BRECKENRIDGE**

Enhanced End 3-Storey Town

PRICE \$814,999

1640 SQ.FT.

- 3 bed
- 2 Full bath
- 2 Half bath

#### STARWARD LUXURY STANDARDS:

- 9' ceilings on main and 2nd floors
- · Luxury vinyl plank flooring
- Contemporary colours, cabinetry and hardware
- · Quartz countertops in all bathrooms and kitchens
- Oversized windows for abundant natural lighting
- Centrally located media panel for maximum wifi coverage

## THIS HOME ALSO INCLUDES OVER \$80,000 IN ADDITIONAL LUXURY FEATURES:

- Garage door opener
- Exterior door from house to garage
- Open railing
- Additional powder room on ground floor level
- Convenient laundry on bedroom level
- High efficiency 3 zoned HRV, air conditioner, tankless water heater and nest thermostat – rental and maintenance program with Reliance Home Comfort, water softener

#### **Bathrooms**

- Ensuite: glass shower, tiled walls, undermount sink in designer vanity cabinet
- Main: tub/shower with tiled walls, undermount sink in designer vanity cabinet

#### **Open Concept Kitchen**

- Two-toned designer kitchen complete with waterfall island, extended height uppers, deep fridge & pantry cabinetry,
- Potlights throughout
- Full suite of stainless-steel appliances