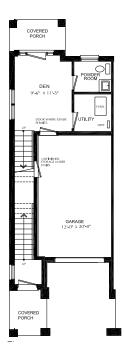

## **BRECKENRIDGE**

Enhanced End 3-Storey Town

PRICE \$814,999

1640 SQ.FT.

- 3 bed
- 2 Full bath
- 2 Half bath

## THIS HOME ALSO INCLUDES OVER \$80,000 IN ADDITIONAL LUXURY FEATURES:

- Garage door opener
- Exterior door from house to garage
- Open railing
- Additional powder room on ground floor level
- Convenient laundry on bedroom level
- High efficiency 3 zoned HRV, air conditioner, tankless water heater and nest thermostat – rental and maintenance program with Reliance Home Comfort, water softener

#### **Bathrooms**

- Ensuite: glass shower, tiled walls, undermount sink in designer vanity cabinet
- Main: tub/shower with tiled walls, undermount sink in designer vanity cabinet