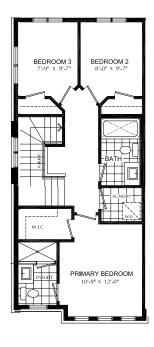

## **BRECKENRIDGE**

Enhanced End 3-Storey Town

PRICE \$814,999

1640 SQ.FT.

- 3 bed
- 2 Full bath
- 2 Half bath

#### STARWARD LUXURY STANDARDS:

- 9' ceilings on main and 2nd floors
- · Luxury vinyl plank flooring
- Contemporary colours, cabinetry and hardware
- · Quartz countertops in all bathrooms and kitchens
- Oversized windows for abundant natural lighting
- Centrally located media panel for maximum wifi coverage

## THIS HOME ALSO INCLUDES OVER \$80,000 IN ADDITIONAL LUXURY FEATURES:

- Garage door opener
- Exterior door from house to garage
- Open railing
- Additional powder room on ground floor level
- Convenient laundry on bedroom level
- High efficiency 3 zoned HRV, air conditioner, tankless water heater and nest thermostat – rental and maintenance program with Reliance Home Comfort, water softener

#### **Bathrooms**

- Ensuite: glass shower, tiled walls, undermount sink in designer vanity cabinet
- Main: tub/shower with tiled walls, undermount sink in designer vanity cabinet

#### **Open Concept Kitchen**

- Two-toned designer kitchen complete with waterfall island, extended height uppers, deep fridge & pantry cabinetry,
- Potlights throughout
- Full suite of stainless-steel appliances