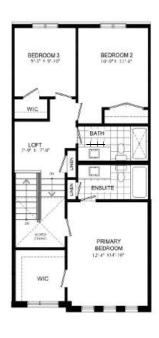

## **BRECKENRIDGE**

Enhanced End 3-Storey Town

PRICE \$814,999

1640 SQ.FT.

- 3 bed
- 2 Full bath
- 2 Half bath

#### STARWARD LUXURY STANDARDS:

- 9' ceilings on main and 2nd floors
- · Luxury vinyl plank flooring
- Contemporary colours, cabinetry and hardware
- · Quartz countertops in all bathrooms and kitchens
- Oversized windows for abundant natural lighting
- Centrally located media panel for maximum wifi coverage

## THIS HOME ALSO INCLUDES OVER \$80,000 IN ADDITIONAL LUXURY FEATURES:

- Garage door opener
- Exterior door from house to garage
- Open railing
- Additional powder room on ground floor level
- Convenient laundry on bedroom level
- High efficiency 3 zoned HRV, air conditioner, tankless water heater and nest thermostat – rental and maintenance program with Reliance Home Comfort, water softener

#### **Bathrooms**

- Ensuite: glass shower, tiled walls, undermount sink in designer vanity cabinet
- Main: tub/shower with tiled walls, undermount sink in designer vanity cabinet

#### **Open Concept Kitchen**

- Two-toned designer kitchen complete with waterfall island, extended height uppers, deep fridge & pantry cabinetry,
- Potlights throughout
- Full suite of stainless-steel appliances