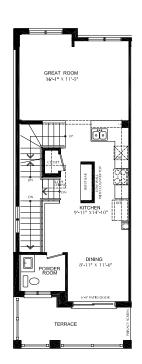

## **BRECKENRIDGE**

Enhanced End 3-Storey Town

PRICE \$814,999

1640 SQ.FT.

- 3 bed
- 2 Full bath
- 2 Half bath

#### STARWARD LUXURY STANDARDS:

- 9' ceilings on main and 2nd floors
- · Luxury vinyl plank flooring
- Contemporary colours, cabinetry and hardware
- · Quartz countertops in all bathrooms and kitchens
- Oversized windows for abundant natural lighting
- Centrally located media panel for maximum wifi coverage

## THIS HOME ALSO INCLUDES OVER \$80,000 IN ADDITIONAL LUXURY FEATURES:

- Garage door opener
- Exterior door from house to garage
- Open railing
- Additional powder room on ground floor level
- Convenient laundry on bedroom level
- High efficiency 3 zoned HRV, air conditioner, tankless water heater and nest thermostat – rental and maintenance program with Reliance Home Comfort, water softener

#### **Bathrooms**

- Ensuite: glass shower, tiled walls, undermount sink in designer vanity cabinet
- Main: tub/shower with tiled walls, undermount sink in designer vanity cabinet

#### **Open Concept Kitchen**

- Two-toned designer kitchen complete with waterfall island, extended height uppers, deep fridge & pantry cabinetry,
- Potlights throughout
- Full suite of stainless-steel appliances