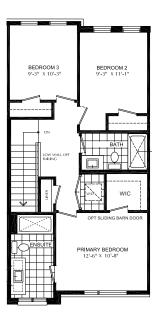

## **BRECKENRIDGE**

Enhanced End 3-Storey Town

PRICE \$814,999

1640 SQ.FT.

- 3 bed
- 2 Full bath
- 2 Half bath

#### STARWARD LUXURY STANDARDS:

- 9' ceilings on main and 2nd floors
- · Luxury vinyl plank flooring
- Contemporary colours, cabinetry and hardware
- · Quartz countertops in all bathrooms and kitchens
- Oversized windows for abundant natural lighting
- Centrally located media panel for maximum wifi coverage

## THIS HOME ALSO INCLUDES OVER \$80,000 IN ADDITIONAL LUXURY FEATURES:

- Garage door opener
- Exterior door from house to garage
- Open railing
- Additional powder room on ground floor level
- Convenient laundry on bedroom level
- High efficiency 3 zoned HRV, air conditioner, tankless water heater and nest thermostat – rental and maintenance program with Reliance Home Comfort, water softener

#### **Bathrooms**

- Ensuite: glass shower, tiled walls, undermount sink in designer vanity cabinet
- Main: tub/shower with tiled walls, undermount sink in designer vanity cabinet

#### **Open Concept Kitchen**

- Two-toned designer kitchen complete with waterfall island, extended height uppers, deep fridge & pantry cabinetry,
- Potlights throughout
- Full suite of stainless-steel appliances