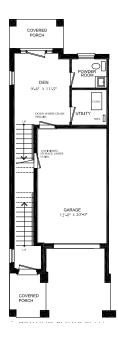

## **BRECKENRIDGE**

Enhanced End 3-Storey Town

PRICE \$814,999

1640 SQ.FT.

- 3 bed
- 2 Full bath
- 2 Half bath

#### STARWARD LUXURY STANDARDS:

- 9' ceilings on main and 2nd floors
- · Luxury vinyl plank flooring
- Contemporary colours, cabinetry and hardware
- · Quartz countertops in all bathrooms and kitchens
- Oversized windows for abundant natural lighting
- Centrally located media panel for maximum wifi coverage

## THIS HOME ALSO INCLUDES OVER \$80,000 IN ADDITIONAL LUXURY FEATURES:

- Garage door opener
- Exterior door from house to garage
- Open railing
- Additional powder room on ground floor level
- Convenient laundry on bedroom level
- High efficiency 3 zoned HRV, air conditioner, tankless water heater and nest thermostat – rental and maintenance program with Reliance Home Comfort, water softener

#### **Bathrooms**

- Ensuite: glass shower, tiled walls, undermount sink in designer vanity cabinet
- Main: tub/shower with tiled walls, undermount sink in designer vanity cabinet

#### **Open Concept Kitchen**

- Two-toned designer kitchen complete with waterfall island, extended height uppers, deep fridge & pantry cabinetry,
- Potlights throughout
- Full suite of stainless-steel appliances