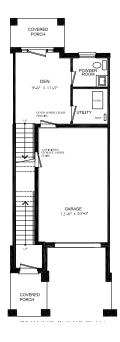

## **BRECKENRIDGE**

Enhanced End 3-Storey Town

PRICE \$814,999

1640 SQ.FT.

- 3 bed
- 2 Full bath
- 2 Half bath

## THIS HOME ALSO INCLUDES OVER \$80,000 IN ADDITIONAL LUXURY FEATURES:

- Garage door opener
- Exterior door from house to garage
- Open railing
- Additional powder room on ground floor level
- Convenient laundry on bedroom level
- High efficiency 3 zoned HRV, air conditioner, tankless water heater and nest thermostat – rental and maintenance program with Reliance Home Comfort, water softener