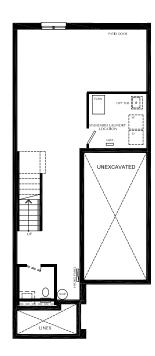

#### **Fully Finished basement:**

• 2-piece bath, finished utility room with laundry tub

## Basement

Ground Floor
9' Ceiling

### Second Floor 9' Ceiling

RIDGE river mill

BOULDER 2-Storey Town

PRICE \$914,999

1495 SQ.FT.
3 Bed
2 Full Bath
1 Half Bath