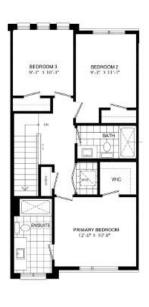

## **BRECKENRIDGE**

Enhanced End 3-Storey Town

PRICE \$814,999

1640 SQ.FT.

- 3 bed
- 2 Full bath
- 2 Half bath

#### STARWARD LUXURY STANDARDS:

- 9' ceilings on main and 2nd floors
- · Luxury vinyl plank flooring
- Contemporary colours, cabinetry and hardware
- · Quartz countertops in all bathrooms and kitchens
- Oversized windows for abundant natural lighting
- Centrally located media panel for maximum wifi coverage

## THIS HOME ALSO INCLUDES OVER \$80,000 IN ADDITIONAL LUXURY FEATURES:

- Garage door opener
- Exterior door from house to garage
- Open railing
- Additional powder room on ground floor level
- Convenient laundry on bedroom level
- High efficiency 3 zoned HRV, air conditioner, tankless water heater and nest thermostat – rental and maintenance program with Reliance Home Comfort, water softener

#### **Bathrooms**

- Ensuite: glass shower, tiled walls, undermount sink in designer vanity cabinet
- Main: tub/shower with tiled walls, undermount sink in designer vanity cabinet

#### **Open Concept Kitchen**

- Two-toned designer kitchen complete with waterfall island, extended height uppers, deep fridge & pantry cabinetry,
- Potlights throughout
- Full suite of stainless-steel appliances