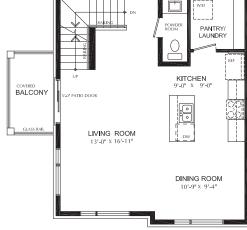

## **BRECKENRIDGE**

Enhanced End 3-Storey Town

PRICE \$814,999

1640 SQ.FT.

- 3 bed
- 2 Full bath
- 2 Half bath

#### STARWARD LUXURY STANDARDS:

- 9' ceilings on main and 2nd floors
- · Luxury vinyl plank flooring
- Contemporary colours, cabinetry and hardware
- · Quartz countertops in all bathrooms and kitchens
- Oversized windows for abundant natural lighting
- Centrally located media panel for maximum wifi coverage

## THIS HOME ALSO INCLUDES OVER \$80,000 IN ADDITIONAL LUXURY FEATURES:

- Garage door opener
- Exterior door from house to garage
- Open railing
- Additional powder room on ground floor level
- Convenient laundry on bedroom level
- High efficiency 3 zoned HRV, air conditioner, tankless water heater and nest thermostat – rental and maintenance program with Reliance Home Comfort, water softener

#### **Bathrooms**

- Ensuite: glass shower, tiled walls, undermount sink in designer vanity cabinet
- Main: tub/shower with tiled walls, undermount sink in designer vanity cabinet

#### **Open Concept Kitchen**

- Two-toned designer kitchen complete with waterfall island, extended height uppers, deep fridge & pantry cabinetry,
- Potlights throughout
- Full suite of stainless-steel appliances