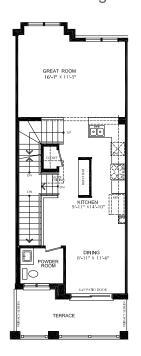

## **BRECKENRIDGE**

Enhanced End 3-Storey Town

PRICE \$814,999

1640 SQ.FT.

- 3 bed
- 2 Full bath
- 2 Half bath

#### STARWARD LUXURY STANDARDS:

- 9' ceilings on main and 2nd floors
- · Luxury vinyl plank flooring
- Contemporary colours, cabinetry and hardware
- · Quartz countertops in all bathrooms and kitchens
- Oversized windows for abundant natural lighting
- Centrally located media panel for maximum wifi coverage

## THIS HOME ALSO INCLUDES OVER \$80,000 IN ADDITIONAL LUXURY FEATURES:

- Garage door opener
- Exterior door from house to garage
- Open railing
- Additional powder room on ground floor level
- Convenient laundry on bedroom level
- High efficiency 3 zoned HRV, air conditioner, tankless water heater and nest thermostat – rental and maintenance program with Reliance Home Comfort, water softener

#### **Bathrooms**

- Ensuite: glass shower, tiled walls, undermount sink in designer vanity cabinet
- Main: tub/shower with tiled walls, undermount sink in designer vanity cabinet

#### **Open Concept Kitchen**

- Two-toned designer kitchen complete with waterfall island, extended height uppers, deep fridge & pantry cabinetry,
- Potlights throughout
- Full suite of stainless-steel appliances