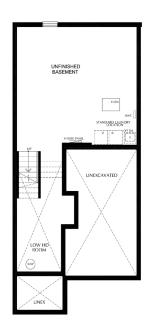

## **BRECKENRIDGE**

Enhanced End 3-Storey Town

PRICE \$814,999

1640 SQ.FT.

- 3 bed
- 2 Full bath
- 2 Half bath

#### STARWARD LUXURY STANDARDS:

- 9' ceilings on main and 2nd floors
- · Luxury vinyl plank flooring
- Contemporary colours, cabinetry and hardware
- · Quartz countertops in all bathrooms and kitchens
- Oversized windows for abundant natural lighting
- Centrally located media panel for maximum wifi coverage

## THIS HOME ALSO INCLUDES OVER \$80,000 IN ADDITIONAL LUXURY FEATURES:

- Garage door opener
- Exterior door from house to garage
- Open railing
- Additional powder room on ground floor level
- Convenient laundry on bedroom level
- High efficiency 3 zoned HRV, air conditioner, tankless water heater and nest thermostat – rental and maintenance program with Reliance Home Comfort, water softener