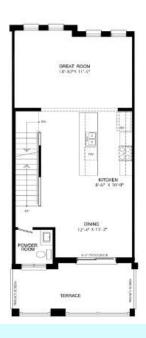

#### **Bathrooms**

- Ensuite: glass shower, tiled walls, undermount sink in designer vanity cabinet
- Main: tub/shower with tiled walls, undermount sink in designer vanity cabinet

#### **Open Concept Kitchen**

- Two-toned designer kitchen complete with waterfall island, extended height uppers, deep fridge & pantry cabinetry,
- Potlights throughout
- Full suite of stainless-steel appliances