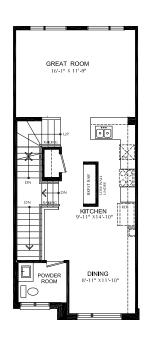

## **BRECKENRIDGE**

Enhanced End 3-Storey Town

PRICE \$814,999

1640 SQ.FT.

- 3 bed
- 2 Full bath
- 2 Half bath

#### STARWARD LUXURY STANDARDS:

- 9' ceilings on main and 2nd floors
- · Luxury vinyl plank flooring
- Contemporary colours, cabinetry and hardware
- · Quartz countertops in all bathrooms and kitchens
- Oversized windows for abundant natural lighting
- Centrally located media panel for maximum wifi coverage

## THIS HOME ALSO INCLUDES OVER \$80,000 IN ADDITIONAL LUXURY FEATURES:

- Garage door opener
- Exterior door from house to garage
- Open railing
- Additional powder room on ground floor level
- Convenient laundry on bedroom level
- High efficiency 3 zoned HRV, air conditioner, tankless water heater and nest thermostat – rental and maintenance program with Reliance Home Comfort, water softener

#### **Bathrooms**

- Ensuite: glass shower, tiled walls, undermount sink in designer vanity cabinet
- Main: tub/shower with tiled walls, undermount sink in designer vanity cabinet

#### **Open Concept Kitchen**

- Two-toned designer kitchen complete with waterfall island, extended height uppers, deep fridge & pantry cabinetry,
- Potlights throughout
- Full suite of stainless-steel appliances