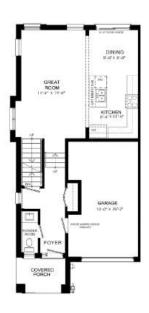

#### **Open Concept Kitchen**

- Two-toned designer kitchen complete with waterfall island, extended height uppers, deep fridge & pantry cabinetry,
- Potlights throughout
- Full suite of stainless-steel appliances

## Main Floor 9' Ceiling