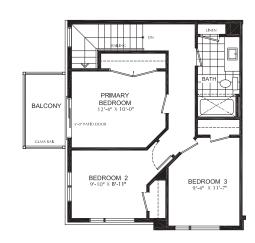

## **BRECKENRIDGE**

Enhanced End 3-Storey Town

PRICE \$814,999

1640 SQ.FT.

- 3 bed
- 2 Full bath
- 2 Half bath

#### STARWARD LUXURY STANDARDS:

- 9' ceilings on main and 2nd floors
- · Luxury vinyl plank flooring
- Contemporary colours, cabinetry and hardware
- · Quartz countertops in all bathrooms and kitchens
- Oversized windows for abundant natural lighting
- Centrally located media panel for maximum wifi coverage

## THIS HOME ALSO INCLUDES OVER \$80,000 IN ADDITIONAL LUXURY FEATURES:

- Garage door opener
- Exterior door from house to garage
- Open railing
- Additional powder room on ground floor level
- Convenient laundry on bedroom level
- High efficiency 3 zoned HRV, air conditioner, tankless water heater and nest thermostat – rental and maintenance program with Reliance Home Comfort, water softener

#### **Bathrooms**

- Ensuite: glass shower, tiled walls, undermount sink in designer vanity cabinet
- Main: tub/shower with tiled walls, undermount sink in designer vanity cabinet

#### **Open Concept Kitchen**

- Two-toned designer kitchen complete with waterfall island, extended height uppers, deep fridge & pantry cabinetry,
- Potlights throughout
- Full suite of stainless-steel appliances