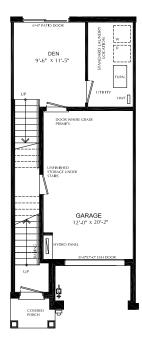

## **BRECKENRIDGE**

Enhanced End 3-Storey Town

PRICE \$814,999

1640 SQ.FT.

- 3 bed
- 2 Full bath
- 2 Half bath

#### STARWARD LUXURY STANDARDS:

- 9' ceilings on main and 2nd floors
- · Luxury vinyl plank flooring
- Contemporary colours, cabinetry and hardware
- · Quartz countertops in all bathrooms and kitchens
- Oversized windows for abundant natural lighting
- Centrally located media panel for maximum wifi coverage

## THIS HOME ALSO INCLUDES OVER \$80,000 IN ADDITIONAL LUXURY FEATURES:

- Garage door opener
- Exterior door from house to garage
- Open railing
- Additional powder room on ground floor level
- Convenient laundry on bedroom level
- High efficiency 3 zoned HRV, air conditioner, tankless water heater and nest thermostat – rental and maintenance program with Reliance Home Comfort, water softener

#### **Bathrooms**

- Ensuite: glass shower, tiled walls, undermount sink in designer vanity cabinet
- Main: tub/shower with tiled walls, undermount sink in designer vanity cabinet

#### **Open Concept Kitchen**

- Two-toned designer kitchen complete with waterfall island, extended height uppers, deep fridge & pantry cabinetry,
- Potlights throughout
- Full suite of stainless-steel appliances