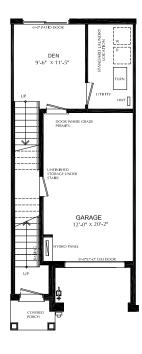

## **BRECKENRIDGE**

Enhanced End 3-Storey Town

PRICE \$814,999

1640 SQ.FT.

- 3 bed
- 2 Full bath
- 2 Half bath

#### STARWARD LUXURY STANDARDS:

- 9' ceilings on main and 2nd floors
- · Luxury vinyl plank flooring
- Contemporary colours, cabinetry and hardware
- · Quartz countertops in all bathrooms and kitchens
- Oversized windows for abundant natural lighting
- Centrally located media panel for maximum wifi coverage

## THIS HOME ALSO INCLUDES OVER \$80,000 IN ADDITIONAL LUXURY FEATURES:

- Garage door opener
- Exterior door from house to garage
- Open railing
- Additional powder room on ground floor level
- Convenient laundry on bedroom level
- High efficiency 3 zoned HRV, air conditioner, tankless water heater and nest thermostat – rental and maintenance program with Reliance Home Comfort, water softener

#### **Bathrooms**

- Ensuite: glass shower, tiled walls, undermount sink in designer vanity cabinet
- Main: tub/shower with tiled walls, undermount sink in designer vanity cabinet

#### **Open Concept Kitchen**

- Two-toned designer kitchen complete with waterfall island, extended height uppers, deep fridge & pantry cabinetry,
- Potlights throughout
- Full suite of stainless-steel appliances