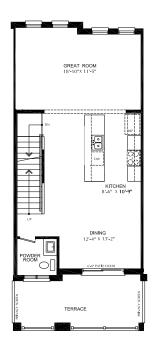

#### **Open Concept Kitchen**

- Two-toned designer kitchen complete with waterfall island, extended height uppers, deep fridge & pantry cabinetry,
- Potlights throughout
- Full suite of stainless-steel appliances

#### **Open Concept Kitchen**

- Designer kitchen complete with gorgeous breakfast bar, extended height cabinetry, quartz counters and 9' ceilings.
- \*Applianced Included