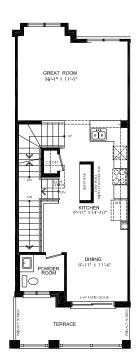

## **BRECKENRIDGE**

Enhanced End 3-Storey Town

PRICE \$814,999

1640 SQ.FT.

- 3 bed
- 2 Full bath
- 2 Half bath

#### STARWARD LUXURY STANDARDS:

- 9' ceilings on main and 2nd floors
- · Luxury vinyl plank flooring
- Contemporary colours, cabinetry and hardware
- · Quartz countertops in all bathrooms and kitchens
- Oversized windows for abundant natural lighting
- Centrally located media panel for maximum wifi coverage

#### **Open Concept Kitchen**

- Two-toned designer kitchen complete with waterfall island, extended height uppers, deep fridge & pantry cabinetry,
- Potlights throughout
- Full suite of stainless-steel appliances