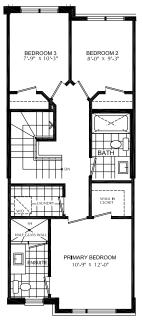

## **BRECKENRIDGE**

Enhanced End 3-Storey Town

PRICE \$814,999

1640 SQ.FT.

- 3 bed
- 2 Full bath
- 2 Half bath

#### **Bathrooms**

- Ensuite: glass shower, tiled walls, undermount sink in designer vanity cabinet
- Main: tub/shower with tiled walls, undermount sink in designer vanity cabinet