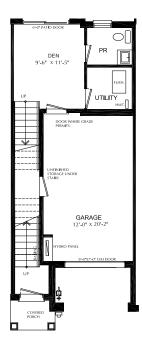

## **BRECKENRIDGE**

Enhanced End 3-Storey Town

PRICE \$814,999

1640 SQ.FT.

- 3 bed
- 2 Full bath
- 2 Half bath

#### STARWARD LUXURY STANDARDS:

- 9' ceilings on main and 2nd floors
- · Luxury vinyl plank flooring
- Contemporary colours, cabinetry and hardware
- · Quartz countertops in all bathrooms and kitchens
- Oversized windows for abundant natural lighting
- Centrally located media panel for maximum wifi coverage

## THIS HOME ALSO INCLUDES OVER \$80,000 IN ADDITIONAL LUXURY FEATURES:

- Garage door opener
- Exterior door from house to garage
- Open railing
- Additional powder room on ground floor level
- Convenient laundry on bedroom level
- High efficiency 3 zoned HRV, air conditioner, tankless water heater and nest thermostat – rental and maintenance program with Reliance Home Comfort, water softener

#### **Bathrooms**

- Ensuite: glass shower, tiled walls, undermount sink in designer vanity cabinet
- Main: tub/shower with tiled walls, undermount sink in designer vanity cabinet

#### **Open Concept Kitchen**

- Two-toned designer kitchen complete with waterfall island, extended height uppers, deep fridge & pantry cabinetry,
- Potlights throughout
- Full suite of stainless-steel appliances