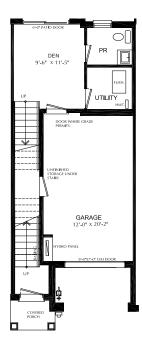

## **BRECKENRIDGE**

Enhanced End 3-Storey Town

PRICE \$814,999

1640 SQ.FT.

- 3 bed
- 2 Full bath
- 2 Half bath

## THIS HOME ALSO INCLUDES OVER \$80,000 IN ADDITIONAL LUXURY FEATURES:

- Garage door opener
- Exterior door from house to garage
- Open railing
- Additional powder room on ground floor level
- Convenient laundry on bedroom level
- High efficiency 3 zoned HRV, air conditioner, tankless water heater and nest thermostat – rental and maintenance program with Reliance Home Comfort, water softener