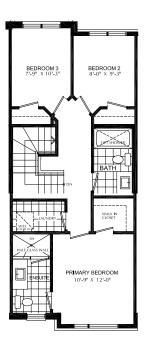

#### **Bathrooms**

- Ensuite: glass shower, tiled walls, undermount sink in designer vanity cabinet
- Main: tub/shower with tiled walls, undermount sink in designer vanity cabinet

#### **Bathrooms**

- Ensuite: tub/shower with tiled walls, quartz counter, Moen vichy faucet and undermount sinks in designer vanity cabinet.
- Main: Moen Vichy faucets, quartz counters in designer vanity cabinet.