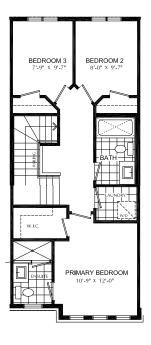

## **BRECKENRIDGE**

Enhanced End 3-Storey Town

PRICE \$814,999

1640 SQ.FT.

- 3 bed
- 2 Full bath
- 2 Half bath

#### **Bathrooms**

- Ensuite: glass shower, tiled walls, undermount sink in designer vanity cabinet
- Main: tub/shower with tiled walls, undermount sink in designer vanity cabinet