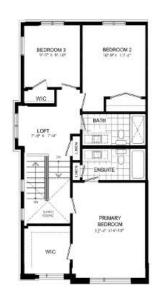

## **BRECKENRIDGE**

Enhanced End 3-Storey Town

PRICE \$814,999

1640 SQ.FT.

- 3 bed
- 2 Full bath
- 2 Half bath

#### STARWARD LUXURY STANDARDS:

- 9' ceilings on main and 2nd floors
- · Luxury vinyl plank flooring
- Contemporary colours, cabinetry and hardware
- · Quartz countertops in all bathrooms and kitchens
- Oversized windows for abundant natural lighting
- Centrally located media panel for maximum wifi coverage

## THIS HOME ALSO INCLUDES OVER \$80,000 IN ADDITIONAL LUXURY FEATURES:

- Garage door opener
- Exterior door from house to garage
- Open railing
- Additional powder room on ground floor level
- Convenient laundry on bedroom level
- High efficiency 3 zoned HRV, air conditioner, tankless water heater and nest thermostat – rental and maintenance program with Reliance Home Comfort, water softener

#### **Bathrooms**

- Ensuite: glass shower, tiled walls, undermount sink in designer vanity cabinet
- Main: tub/shower with tiled walls, undermount sink in designer vanity cabinet

#### **Open Concept Kitchen**

- Two-toned designer kitchen complete with waterfall island, extended height uppers, deep fridge & pantry cabinetry,
- Potlights throughout
- Full suite of stainless-steel appliances

### Main Floor 9' Ceiling

Second Floor
9' Ceiling

RIDGE river mill

KEYSTONE 3-Storey Town

PRICE \$949,999

1915 SQ.FT.

- 3 Bed
- 2 Full Bath
- 2 Half Bath