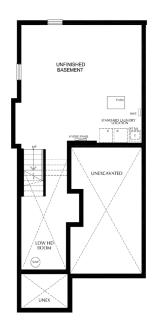

#### **Fully Finished basement:**

• 2-piece bath, finished utility room with laundry tub

## Basement

Ground Floor
9' Ceiling