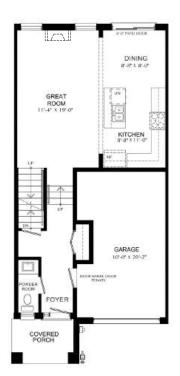

## **BRECKENRIDGE**

Enhanced End 3-Storey Town

PRICE \$814,999

1640 SQ.FT.

- 3 bed
- 2 Full bath
- 2 Half bath

#### STARWARD LUXURY STANDARDS:

- 9' ceilings on main and 2nd floors
- · Luxury vinyl plank flooring
- Contemporary colours, cabinetry and hardware
- · Quartz countertops in all bathrooms and kitchens
- Oversized windows for abundant natural lighting
- Centrally located media panel for maximum wifi coverage

## THIS HOME ALSO INCLUDES OVER \$80,000 IN ADDITIONAL LUXURY FEATURES:

- Garage door opener
- Exterior door from house to garage
- Open railing
- Additional powder room on ground floor level
- Convenient laundry on bedroom level
- High efficiency 3 zoned HRV, air conditioner, tankless water heater and nest thermostat – rental and maintenance program with Reliance Home Comfort, water softener

#### **Bathrooms**

- Ensuite: glass shower, tiled walls, undermount sink in designer vanity cabinet
- Main: tub/shower with tiled walls, undermount sink in designer vanity cabinet

#### **Open Concept Kitchen**

- Two-toned designer kitchen complete with waterfall island, extended height uppers, deep fridge & pantry cabinetry,
- Potlights throughout
- Full suite of stainless-steel appliances